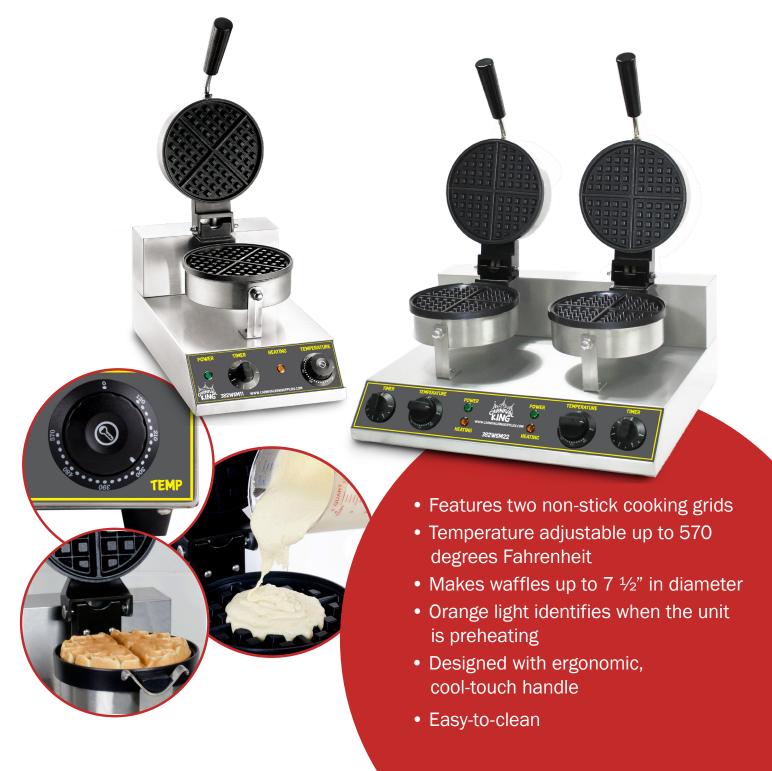

## **Standard Waffle Makers** with Dial Controls

A great addition to any kitchen, these belgian waffle makers are perfect for diners, cafes, and hotel breakfast bars. Powerful and efficient, they are designed to keep up with your busiest rush. Plus, they come with all of the necessary features to quickly create great tasting waffles!

10¼"

171⁄4"

| Item Number     | 382WSM11                 | 382WSM22                 |
|-----------------|--------------------------|--------------------------|
| Unit Dimensions | 10 ¼"W x 17 ¼"D x 10 ¼"H | 19 ¾"W x 17 ¼"D x 10 ¼"H |
| Temperature     | Up to 570°F              | Up to 570°F              |
| Power           | 120V, 1100W              | 120V, 2200W              |
| Plug Type       | 5-15P                    | 5-15P                    |