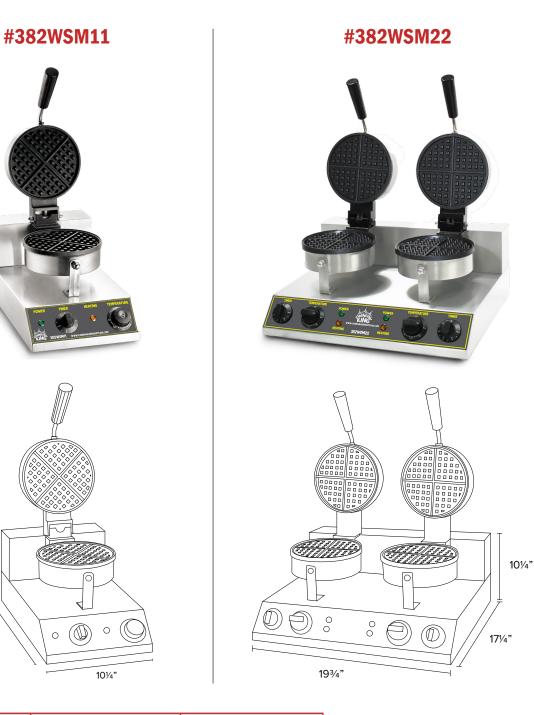

10¼"

171⁄4"

| Item Number     | 382WSM11                 | 382WSM22                 |
|-----------------|--------------------------|--------------------------|
| Unit Dimensions | 10 ¼"W x 17 ¼"D x 10 ¼"H | 19 ¾"W x 17 ¼"D x 10 ¼"H |
| Temperature     | Up to 570°F              | Up to 570°F              |
| Power           | 120V, 1100W              | 120V, 2200W              |
| Plug Type       | 5-15P                    | 5-15P                    |