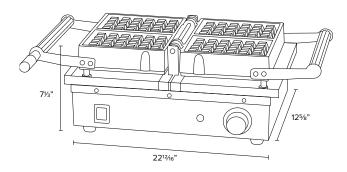

#### **#382WBS46**

**#382WBS180** 

Compatible Items from Ć

Belgian Waffle Mix (999BELGWAF) • 5 lb. bags

**Belgian Waffle Mix** (382BELGWAF) • 6 - 5 lb. bags

| Item Number     | 382WBS46                           | 382WBS180                                                   |
|-----------------|------------------------------------|-------------------------------------------------------------|
| Unit Dimensions | 13 3⁄8"W x<br>14 9⁄16"D x 10 5⁄8"H | 22 <sup>12</sup> / <sub>16</sub> "W x<br>12 5⁄8"D x 7 ¹/₃"H |
| Temperature     | Up to 570°F                        | Up to 570°F                                                 |
| Power           | 120V, 1500W                        | 120V, 1500W                                                 |
| Plug Type       | 5-15P                              | 5-15P                                                       |
|                 |                                    |                                                             |