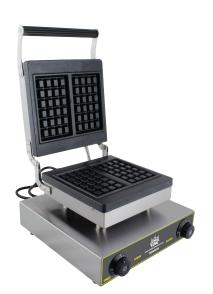

# **Brussels Style Belgian Waffle Makers** with Dial Controls

A great addition to any kitchen, these belgian waffle makers are perfect for diners, cafes, and hotel breakfast bars. Powerful and efficient, they are designed to keep up with your busiest rush. Plus, they comes with all of the necessary features to quickly create great tasting waffles!

# BRUSSELS STYLE BELGIAN WAFFLE MAKERS