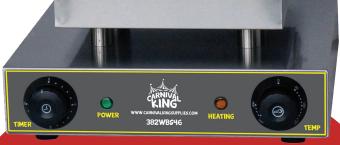

### Item #382WBS46 & #382WBS180

#### **#382WBS46**

**#382WBS180** 

Compatible Items from Ć

Belgian Waffle Mix (999BELGWAF) • 5 lb. bags

**Belgian Waffle Mix** (382BELGWAF) • 6 - 5 lb. bags

| Item Number     | 382WBS46                           | 382WBS180                                                   |
|-----------------|------------------------------------|-------------------------------------------------------------|
| Unit Dimensions | 13 3⁄8"W x<br>14 9⁄16"D x 10 5⁄8"H | 22 <sup>12</sup> / <sub>16</sub> "W x<br>12 5⁄8"D x 7 ¹/₃"H |
| Temperature     | Up to 570°F                        | Up to 570°F                                                 |
| Power           | 120V, 1500W                        | 120V, 1500W                                                 |
| Plug Type       | 5-15P                              | 5-15P                                                       |
|                 |                                    |                                                             |