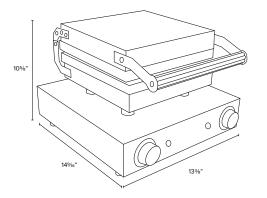

#### **#382WBS46**

**#382WBS180** 

Compatible Items from Ć

Belgian Waffle Mix (999BELGWAF) • 5 lb. bags

**Belgian Waffle Mix** (382BELGWAF) • 6 - 5 lb. bags

| Item Number     | 382WBS46                           | 382WBS180                                                   |
|-----------------|------------------------------------|-------------------------------------------------------------|
| Unit Dimensions | 13 3⁄8"W x<br>14 9⁄16"D x 10 5⁄8"H | 22 <sup>12</sup> / <sub>16</sub> "W x<br>12 5⁄8"D x 7 ¹/₃"H |
| Temperature     | Up to 570°F                        | Up to 570°F                                                 |
| Power           | 120V, 1500W                        | 120V, 1500W                                                 |
| Plug Type       | 5-15P                              | 5-15P                                                       |
|                 |                                    |                                                             |