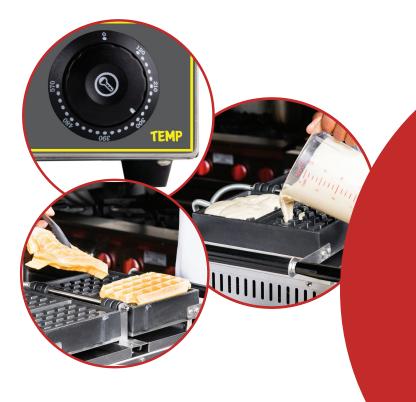

HEATING

0

- Features aluminum non-stick cooking plates
- Temperature adjustable up to 570 degrees Fahrenheit
- Orange light identifies when the unit is preheating
- Easy-to-clean with raised plates
- Cool-touch handle
- Makes two 4" x 6" waffles at the same time
- Bakes up to (40) <sup>5</sup>/<sub>8</sub>" waffles per hour