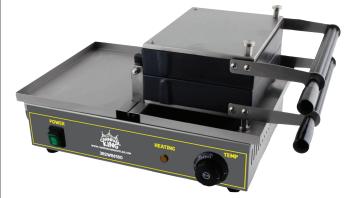

# **Brussels Style Belgian Waffle Makers** with Dial Controls

A great addition to any kitchen, these belgian waffle makers are perfect for diners, cafes, and hotel breakfast bars. Powerful and efficient, they are designed to keep up with your busiest rush. Plus, they comes with all of the necessary features to quickly create great tasting waffles!

HEATING

0

- Features aluminum non-stick cooking plates
- Temperature adjustable up to 570 degrees Fahrenheit
- Orange light identifies when the unit is preheating
- Easy-to-clean with raised plates
- Cool-touch handle
- Makes two 4" x 6" waffles at the same time
- Bakes up to (40) <sup>5</sup>/<sub>8</sub>" waffles per hour

### Item #382WBS46 & #382WBS180

# BRUSSELS STYLE BELGIAN WAFFLE MAKERS