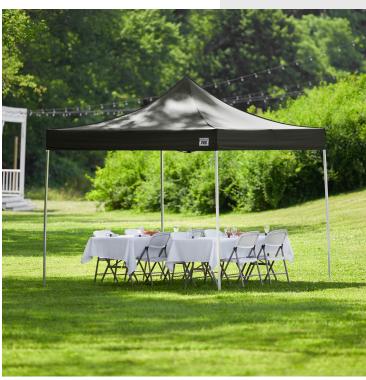

## Backyard Pro Courtyard Series 10' x 10' Black Straight Leg Aluminum Instant Canopy

#554AP10X10BK

## **Notes & Details**

This Backyard Pro AL Series 10' x 10' black straight leg aluminum instant canopy offers premium durability and coverage with a lightweight, portable design making it easy to work your next event in style and comfort! This canopy provides an easy way to draw attention at trade shows or provide shade and shelter during outdoor events. Its powder-coated aluminum frame and eye-catching black canopy top combine to ensure optimum visibility, near or far.

This AL Series canopy features a rising truss ceiling system that combines the benefits of the full truss system's strength with reinforced truss bars, offering additional headroom similar to a cathedral-style frame. The aluminum frame is lightweight allowing for easy transport and as strong as comparable steel frames. It's perfect for outdoor events, providing up to 100 sq. ft. of shade beneath the 10' x 10' canopy. Plus, the 4-legged design ensures stability and safety for staff and guests alike.