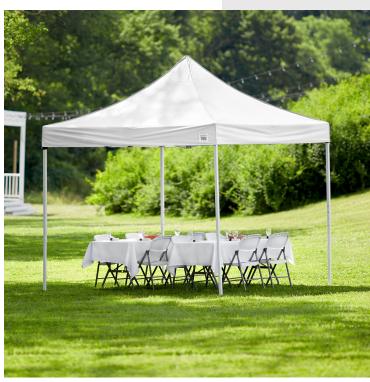

## Backyard Pro Courtyard Series 10' x 10' White Straight Leg Steel Instant Canopy

#554BP10X10W

## **Features**

- Provides up to 100 sq. ft. of shelter for patrons, employees, and equipment
- · Rising truss ceiling system offers additional headroom
- Easy-to-use canopy sets up quickly to save time and labor during event preparation; stakes and ropes not included
- Top is waterproof, flame-retardant, and filters out harmful UV rays
- Steel frame features a powder-coated finish

## **Notes & Details**

This Backyard Pro 10' x 10' white straight leg steel instant canopy offers commercial grade durability with recreational grade portability and affordability, making it easy to work your next event in style and comfort! This canopy provides an easy way to draw attention at trade shows or provide shade and shelter during outdoor events. Its powder-coated steel frame and eye-catching white canopy top combine to ensure optimum visibility, near or far.

This Backyard Pro canopy features a rising truss ceiling system that combines the benefits of the full truss system's strength with reinforced truss bars, offering additional headroom similar to a cathedral-style frame. The steel frame is durable and built to withstand heavy use. It's perfect for outdoor events, providing up to 100 sq. ft. of shade beneath the 10' x 10' canopy. Plus, the 4-legged design ensures stability and safety for staff and guests alike.

This canopy is waterproof, providing shelter for your guests, equipment, and employees and the top fits snugly over the frame for a seamless look and easy setup. This canopy is so simple to set up, it only takes a few minutes with the work of two employees to complete saving time and labor during event preparation! Set the frame on its feet. Begin pulling the legs out while still keeping the top of the frame at an easily reachable level. Once the frame is partly expanded, add the cover on top with each corner fitting over a leg. Continue to pull the legs in opposite directions until they're out as far as they will go and lock into place. Finally, raise the height of each leg by lifting the upper portion, stopping when each leg locks into place. Tear down is just as easy. Remove the top, adjust the legs back to their lowest height, disengage each corner's locking button, and gently push together until the frame is once again folded fully. A roller bag is included to ensure that you have an easy way to store and transport the canopy frame.