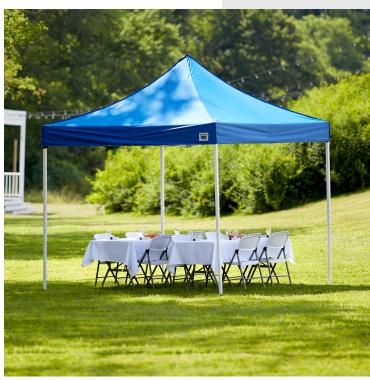

## Backyard Pro Courtyard Series 10' x 10' Blue Straight Leg Steel Instant Canopy

#554BP10X10B

## **Notes & Details**

This Backyard Pro 10' x 10' blue straight leg steel instant canopy offers commercial grade durability with recreational grade portability and affordability, making it easy to work your next event in style and comfort! This canopy provides an easy way to draw attention at trade shows or provide shade and shelter during outdoor events. Its powder-coated steel frame and eye-catching blue canopy top combine to ensure optimum visibility, near or far.

This Backyard Pro canopy features a rising truss ceiling system that combines the benefits of the full truss system's strength with reinforced truss bars, offering additional headroom similar to a cathedral-style frame. The steel frame is durable and built to withstand heavy use. It's perfect for outdoor events, providing up to 100 sq. ft. of shade beneath the 10' x 10' canopy. Plus, the 4-legged design ensures stability and safety for staff and guests alike.

This canopy is waterproof, providing shelter for your guests, equipment, and employees and the top fits snugly over the frame for a seamless look and easy setup. This canopy is so simple to set up, it only takes a few minutes with the work of two employees to complete saving time and labor during event preparation! Set the frame on its feet. Begin pulling the legs out while still keeping the top of the frame at an easily reachable level. Once the frame is partly expanded, add the cover on top with each corner fitting over a leg. Continue to pull the legs in opposite directions until they're out as far as they will go and lock into place. Finally, raise the height of each leg by lifting the upper portion, stopping when each leg locks into place. Tear down is just as easy. Remove the top, adjust the legs back to their lowest height, disengage each corner's locking button, and gently push together until the frame is once again folded fully. A roller bag is included to ensure that you have an easy way to store and transport the canopy frame.