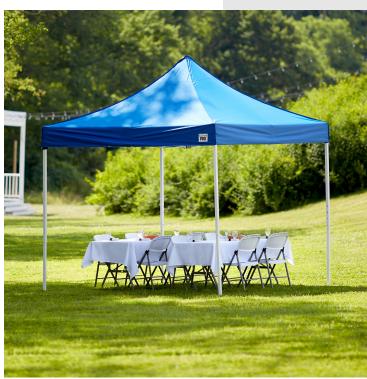

# Backyard Pro Courtyard Series 10' x 10' Blue Straight Leg Light-Duty Steel Instant Pop Up Canopy Tent

#554LTBYP10X10B

### **Notes & Details**

Easily tackle your next event with this Backyard Pro Courtyard Series 10' x 10' blue straight leg steel instant pop up canopy tent. Supplying commercial-grade durability and coverage with a light weight, portable design, this item is just what your business needs to make the perfect impression! It comes with a powder-coated steel frame and a bright blue canopy that combine to ensure optimal longevity and visibility, both near and far. The canopy also features a rising truss ceiling system that offers the benefits of the full system's strength with the added reinforcement of bars, supplying additional headroom similar to a cathedral-style setup. Plus, the 4-legged design ensures maximum stability no matter the setting! For convenient transport to and from locations, a carrying bag is even included with this product.

Ideal for outdoor events, such as wedding receptions, family reunions, or BBQ lunches, this item provides up to 100 sq. ft. of shade beneath its  $10^{\circ}$  x  $10^{\circ}$  canopy. Crafted from water-resistant 100% polyester fabric, this canopy offers protection for your guests, equipment, and employees during light to moderate rain. It even features a UV-resistant coating to guard against harmful UV rays.