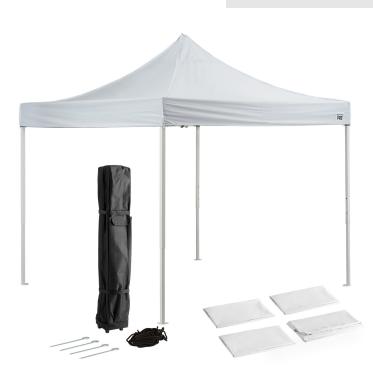

## **Features**

- Provides up to 100 sq. ft. of shelter for patrons, employees, and equipment
- Includes 3 solid walls and 1 zippered wall
- Easy-to-use canopy sets up quickly to save time and labor during event preparation
- Top is water resistant, flame-retardant, and filters out harmful UV rays
- Steel frame features a powder-coated finish

## **Notes & Details**

Easily tackle your next event with the Backyard Pro Courtyard Series  $10' \times 10'$  white straight leg steel instant canopy deluxe kit with 4 side walls. Supplying commercial grade durability and coverage with a light weight, portable design, this item is just what your business needs to make the perfect impression! It comes with a powder-coated steel frame and a bright white canopy that combine to ensure optimal longevity and visibility, both near and far. The canopy also features a rising truss ceiling system that offers the benefits of the full system's strength with the added reinforcement of bars, supplying additional headroom similar to a cathedral-style setup. Plus, the kit's 4-legged design ensures maximum stability no matter the setting! For convenient transport to and from locations, a roller bag is even included with this product.

## Kit Includes:

- Steel frame
- Fabric top
- 4 Side walls
- Roller bag
- Stake and rope kit

WARNING: This product can expose you to chemicals including lead, which are known to the State of California to cause cancer and birth defects or other reproductive harm. For more information, go to <a href="https://www.p65warnings.ca.gov">www.p65warnings.ca.gov</a>.