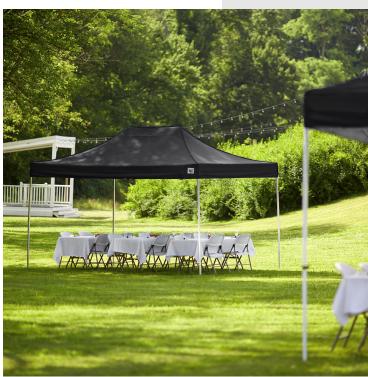

## Backyard Pro Courtyard Series 10' x 15' Black Straight Leg Aluminum Instant Pop Up Canopy Tent

#554AP10X15BK

## **Notes & Details**

This Backyard Pro AL Series 10' x 15' black straight leg aluminum instant canopy offers premium durability and coverage with a light weight, portable design making it easy to work your next event in style and comfort! This canopy is constructed of 80% polyester and 20% PVC, and provides an easy way to draw attention at trade shows or provide shade and shelter during outdoor events. Its powder-coated aluminum frame and eye-catching black canopy top combine to ensure optimum visibility, near or far.

This AL Series canopy features a rising truss ceiling system that combines the benefits of the full truss system's strength with reinforced truss bars, offering additional headroom similar to a cathedral-style frame. The aluminum frame is light weight allowing for easy transport and as strong as comparable steel frames. It's perfect for outdoor events, providing up to  $150 \, \text{sq.}$  ft. of shade beneath the  $10' \times 15'$  canopy. Plus, the 4-legged design ensures stability and safety for staff and guests alike.