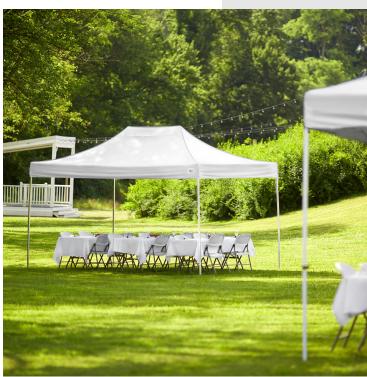

## Backyard Pro Courtyard Series 10' x 15' White Straight Leg Aluminum Instant Pop Up Canopy Tent

#554ALP10X15W

## **Notes & Details**

This Backyard Pro AL Series 10' x 15' white straight leg aluminum instant canopy offers premium durability and coverage with a light weight, portable design making it easy to work your next event in style and comfort! This canopy is constructed of 80% polyester and 20% PVC, and provides an easy way to draw attention at trade shows or provide shade and shelter during outdoor events. Its aluminum frame and eye-catching white canopy top combine to ensure optimum visibility, near or far.

This AL Series canopy features a rising truss ceiling system that combines the benefits of the full truss system's strength with reinforced truss bars, offering additional headroom similar to a cathedral-style frame. The aluminum frame is light weight allowing for easy transport and as strong as comparable steel frames. It's perfect for outdoor events, providing up to  $150 \, \text{sq.}$  ft. of shade beneath the  $10' \times 15'$  canopy. Plus, the 4-legged design ensures stability and safety for staff and guests alike.