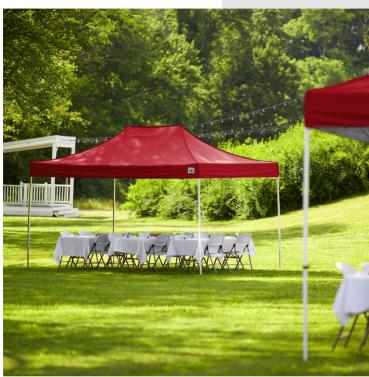

## **Features**

- Provides up to 150 sq. ft. of shelter for patrons, employees, and equipment
- Rising truss ceiling system offers additional headroom
- Easy-to-use canopy sets up quickly to save time and labor during event preparation
- Top is water resistant, flame-retardant, and filters out harmful UV rays
- Light weight aluminum frame is durable and corrosion-resistant
- Roller bag included for storage and transportation

## **Notes & Details**

This Backyard Pro AL Series 10' x 15' red straight leg aluminum instant canopy offers premium durability and coverage with a light weight, portable design making it easy to work your next event in style and comfort! This canopy is constructed of 80% polyester and 20% PVC, and provides an easy way to draw attention at trade shows or provide shade and shelter during outdoor events. Its aluminum frame and eye-catching red canopy top combine to ensure optimum visibility, near or far.

This AL Series canopy features a rising truss ceiling system that combines the benefits of the full truss system's strength with reinforced truss bars, offering additional headroom similar to a cathedral-style frame. The aluminum frame is light weight allowing for easy transport and as strong as comparable steel frames. It's perfect for outdoor events, providing up to  $150 \, \text{sq}$ . ft. of shade beneath the  $10' \times 15'$  canopy. Plus, the 4-legged design ensures stability and safety for staff and guests alike.