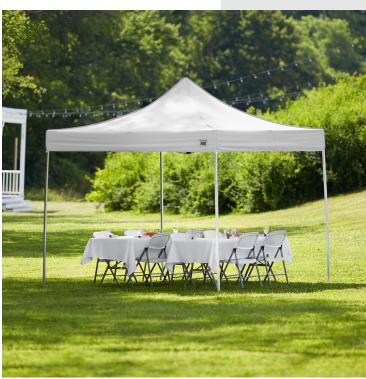

## Backyard Pro Courtyard Series 10' x 10' White Straight Leg Aluminum Instant Pop Up Canopy Tent

#554ALP10X10W

## **Notes & Details**

This Backyard Pro AL Series 10' x 10' white straight leg aluminum instant canopy offers premium durability and coverage with a light weight, portable design making it easy to work your next event in style and comfort! This canopy is constructed of 80% polyester and 20% PVC, and provides an easy way to draw attention at trade shows or provide shade and shelter during outdoor events. Its powder-coated aluminum frame and eye-catching white canopy top combine to ensure optimum visibility, near or far.

This AL Series canopy features a rising truss ceiling system that combines the benefits of the full truss system's strength with reinforced truss bars, offering additional headroom similar to a cathedral-style frame. The aluminum frame is light weight allowing for easy transport and as strong as comparable steel frames. It's perfect for outdoor events, providing up to  $100 \, \text{sq.} \, \text{ft.}$  of shade beneath the  $10' \times 10'$  canopy. Plus, the 4-legged design ensures stability and safety for staff and guests alike.