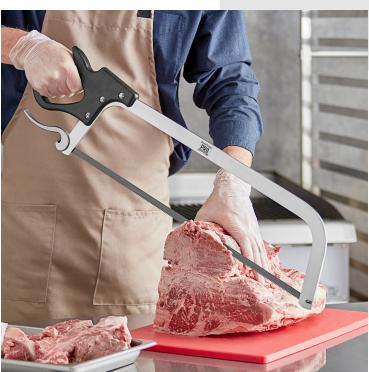

## **Features**

- 22" stainless steel meat/butcher saw with steel blade
- Ergonomic plastic grip with tri-point frame connection
- Camlocking blade tensioning makes replacing blades a breeze •
- Includes a 10 TPI (teeth per inch) steel blade
- Makes quick work of carcasses, large slabs of meat, and even bone

## Notes & Details

Cut through large quantities of meat and bone with ease and precision with this Backyard Pro MS-22 Butcher Series 22" stainless steel butcher hand meat saw! A sharp heavy-duty steel blade has the toughness to stand up to the busiest butchering operations while the 10 teeth per inch design makes for clean and consistent cuts.

An ergonomic plastic grip with tri-point frame connection is comfortable to operate with minimal hand fatigue during long periods of use. The camlocking blade tensioner makes changing out the blade quick and easy with little downtime.