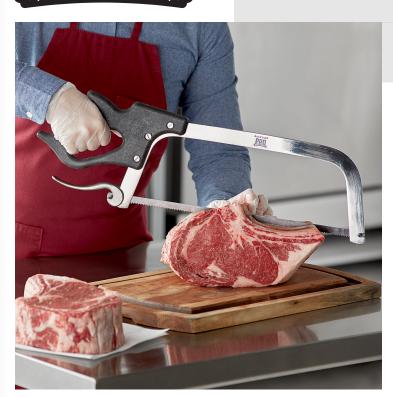

## **Features**

- 16" stainless steel meat/butcher saw with rust-resistant steel blade
- Ergonomic plastic grip with tri-point frame connection
- Camlocking blade tensioning makes replacing blades a breeze •
- Includes a 10 TPI (teeth per inch) steel blade
- Makes quick work of carcasses, large slabs of meat, and even bone

#### Notes & Details

Cut through large quantities of meat and bone with ease and precision with this Backyard Pro MS-16 Butcher Series 16" stainless steel butcher hand meat saw! A sharp heavy-duty steel blade has the toughness to stand up to the busiest butchering operations while the 10 teeth per inch design makes for clean and consistent cuts.

An ergonomic plastic grip with tri-point frame connection is comfortable to operate with minimal hand fatigue during long periods of use. The camlocking blade tensioner makes changing out the blade quick and easy with little downtime.