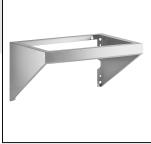

## **Features**

- For use with Backyard Pro LPG liquid propane grill (sold separately)
- Perfect for keeping food pans close to the grill
- Holds a full size 12" x 20" food pan •
- Durable stainless steel construction •

## Notes & Details

Ensure optimal convenience when grilling by adding this Backyard Pro stainless steel end shelf with full size food pan cutout to your LPG liquid propane grill (sold separately). This shelf attaches onto your unit to keep food pans close to the grill. It is constructed of durable stainless steel, and the cutout can hold a full size food pan. This makes it easy to place finished product directly into the food pan until it is ready to be served.