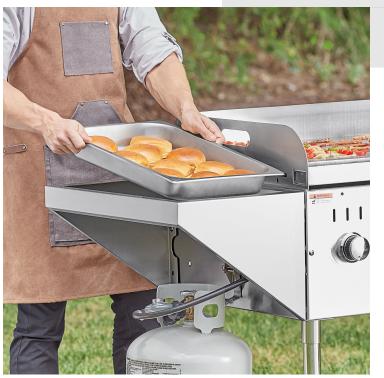

## **Features**

- For use with Backyard Pro LPG liquid propane grill (sold separately)
- Perfect for keeping food pans close to the grill
- Holds a full size 12" x 20" food pan •
- Durable stainless steel construction •

## Notes & Details

Ensure optimal convenience when grilling by adding this Backyard Pro stainless steel end shelf with full size food pan cutout to your LPG liquid propane grill (sold separately). This shelf attaches onto your unit to keep food pans close to the grill. It is constructed of durable stainless steel, and the cutout can hold a full size food pan. This makes it easy to place finished product directly into the food pan until it is ready to be served.