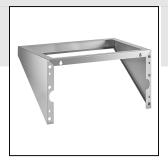

## **Features**

- For use with Backyard Pro LPG liquid propane grill (sold separately)
- Perfect for keeping food pans close to the grill
- Holds a full size 12" x 20" food pan •
- Durable stainless steel construction •

## Notes & Details

Ensure optimal convenience when grilling by adding this Backyard Pro stainless steel end shelf with full size food pan cutout to your LPG liquid propane grill (sold separately). This shelf attaches onto your unit to keep food pans close to the grill. It is constructed of durable stainless steel, and the cutout can hold a full size food pan. This makes it easy to place finished product directly into the food pan until it is ready to be served.