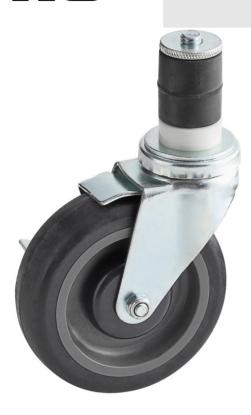

# **Backyard Pro Stem Caster for Charcoal / Wood Smokers**

#554SMOKRP1

### **Features**

- Direct replacement for the original part
- Fits Backyard Pro charcoal / wood smokers

## **Notes & Details**

Replace a broken or missing part on your outdoor cooking unit with this Backyard Pro stem caster for charcoal / wood smokers. This part is a direct replacement for the one that came with your unit so that you can quickly make repairs and get your outdoor charcoal / wood smoker grill back up and running.