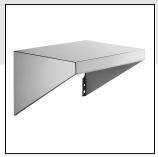

# Backyard Pro 23" x 14 1/2" Stainless Steel End Shelf for LPG Grills

#554LPGSSHELF

### **Notes & Details**

Keep grilling equipment close at hand by adding this Backyard Pro stainless steel end shelf to your LPG liquid propane outdoor grill. This  $23" \times 14 \, 1/4"$  shelf attaches onto either end of your unit to provide an additional space to hold tools, food, sauces, and other products for easy access. For durability and easy cleaning, this shelf is constructed of stainless steel.