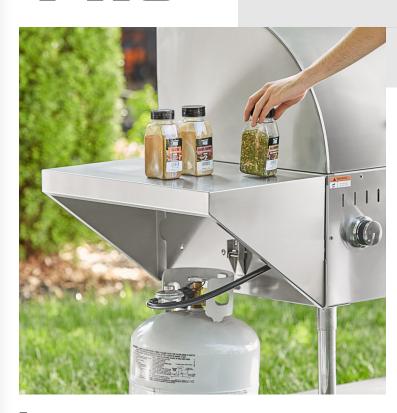

# Backyard Pro 23" x 14 1/2" Stainless Steel End Shelf for LPG Grills

#554LPGSSHELF

### **Notes & Details**

Keep grilling equipment close at hand by adding this Backyard Pro stainless steel end shelf to your LPG liquid propane outdoor grill. This  $23" \times 14 \, 1/4"$  shelf attaches onto either end of your unit to provide an additional space to hold tools, food, sauces, and other products for easy access. For durability and easy cleaning, this shelf is constructed of stainless steel.