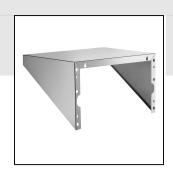

# Backyard Pro 23" x 14 1/2" Stainless Steel End Shelf for LPG Grills

#554LPGSSHELF

### **Notes & Details**

Keep grilling equipment close at hand by adding this Backyard Pro stainless steel end shelf to your LPG liquid propane outdoor grill. This  $23" \times 14 \, 1/4"$  shelf attaches onto either end of your unit to provide an additional space to hold tools, food, sauces, and other products for easy access. For durability and easy cleaning, this shelf is constructed of stainless steel.