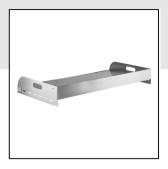

## **Backyard Pro Griddle Plate for LPG48 Grill**

#554LPGGP48

#### **Features**

- For use with Backyard Pro LPG48 liquid propane grill (sold separately)
- Converts your grill into a flat top grill
- Constructed of 1/2" thick cold rolled steel •
- Includes a full width grease well for easy cleaning

### Notes & Details

Turn your LPG48 liquid propane grill (sold separately) into a flat top grill with this Backyard Pro griddle plate. This griddle plate allows you to modify your existing grill top by providing a flat cooking surface to make pancakes, burgers, eggs, and other dishes. It is constructed of durable, 1/2" thick cold rolled steel. Plus, it features a full width grease well for easy cleaning.