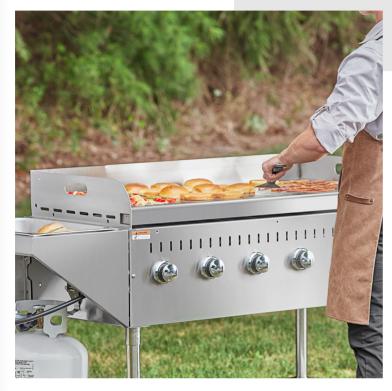

## **Backyard Pro Griddle Plate for LPG48 Grill**

#554LPGGP48

#### **Features**

- For use with Backyard Pro LPG48 liquid propane grill (sold separately)
- Converts your grill into a flat top grill
- Constructed of 1/2" thick cold rolled steel •
- Includes a full width grease well for easy cleaning

### Notes & Details

Turn your LPG48 liquid propane grill (sold separately) into a flat top grill with this Backyard Pro griddle plate. This griddle plate allows you to modify your existing grill top by providing a flat cooking surface to make pancakes, burgers, eggs, and other dishes. It is constructed of durable, 1/2" thick cold rolled steel. Plus, it features a full width grease well for easy cleaning.