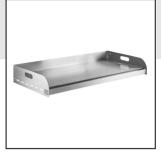

## **Backyard Pro Griddle Plate for LPG48 Grill**

#554LPGGP48

#### **Features**

- For use with Backyard Pro LPG48 liquid propane grill (sold separately)
- Converts your grill into a flat top grill
- Constructed of 1/2" thick cold rolled steel •
- Includes a full width grease well for easy cleaning

### Notes & Details

Turn your LPG48 liquid propane grill (sold separately) into a flat top grill with this Backyard Pro griddle plate. This griddle plate allows you to modify your existing grill top by providing a flat cooking surface to make pancakes, burgers, eggs, and other dishes. It is constructed of durable, 1/2" thick cold rolled steel. Plus, it features a full width grease well for easy cleaning.