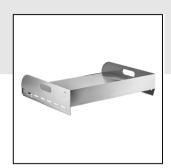

## Backyard Pro Griddle Plate for LPG30 and LPG60 Grill

#554LPGGP30

#### **Features**

- For use with Backyard Pro LPG30 and LPG60 liquid propane grill (sold separately)
- Converts your grill into a flat top grill
- Constructed of 1/2" thick cold rolled steel
- Includes a full width grease well for easy cleaning

# **Notes & Details**

Turn your LPG30 or LPG60 liquid propane grill (sold separately) into a flat top grill with this Backyard Pro griddle plate. This griddle plate allows you to modify your existing grill top by providing a flat cooking surface to make pancakes, burgers, eggs, and other dishes. It is constructed of durable, 1/2" thick cold rolled steel. Plus, it features a full width grease well for easy cleaning.