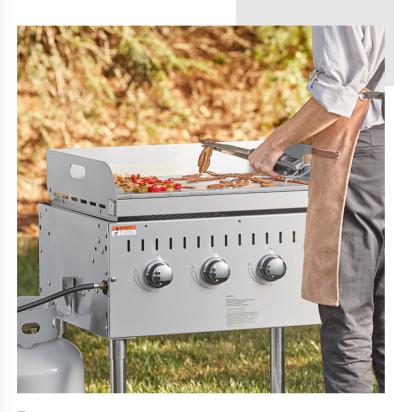

## Backyard Pro Griddle Plate for LPG30 and LPG60 Grill

#554LPGGP30

# **Notes & Details**

Turn your LPG30 or LPG60 liquid propane grill (sold separately) into a flat top grill with this Backyard Pro griddle plate. This griddle plate allows you to modify your existing grill top by providing a flat cooking surface to make pancakes, burgers, eggs, and other dishes. It is constructed of durable, 1/2" thick cold rolled steel. Plus, it features a full width grease well for easy cleaning.