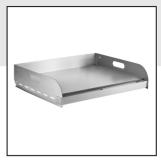

## Backyard Pro Griddle Plate for LPG30 and LPG60 Grill

#554LPGGP30

#### **Features**

- For use with Backyard Pro LPG30 and LPG60 liquid propane grill (sold separately)
- Converts your grill into a flat top grill
- Constructed of 1/2" thick cold rolled steel
- Includes a full width grease well for easy cleaning

# **Notes & Details**

Turn your LPG30 or LPG60 liquid propane grill (sold separately) into a flat top grill with this Backyard Pro griddle plate. This griddle plate allows you to modify your existing grill top by providing a flat cooking surface to make pancakes, burgers, eggs, and other dishes. It is constructed of durable, 1/2" thick cold rolled steel. Plus, it features a full width grease well for easy cleaning.