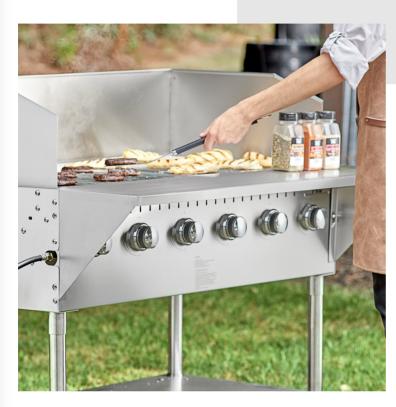

# **Backyard Pro Stainless Steel Front Shelf for LPG48 Grill**

#554LPGFS48

### **Notes & Details**

Ensure optimal convenience by adding this Backyard Pro stainless steel front shelf to your LPG48 liquid propane grill (sold separately). This shelf attaches to the front of your unit, providing an additional workspace to prep and plate food. It also provides a convenient location to place tools, platters, cutting boards, and other essential products for easy access. Made from durable stainless steel, this shelf is easy to clean and built to last.