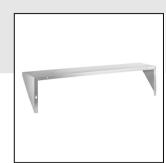

# **Backyard Pro Stainless Steel Front Shelf for LPG48 Grill**

#554LPGFS48

### **Notes & Details**

Ensure optimal convenience by adding this Backyard Pro stainless steel front shelf to your LPG48 liquid propane grill (sold separately). This shelf attaches to the front of your unit, providing an additional workspace to prep and plate food. It also provides a convenient location to place tools, platters, cutting boards, and other essential products for easy access. Made from durable stainless steel, this shelf is easy to clean and built to last.