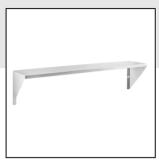

# **Backyard Pro Stainless Steel Front Shelf for LPG48 Grill**

#554LPGFS48

### **Notes & Details**

Ensure optimal convenience by adding this Backyard Pro stainless steel front shelf to your LPG48 liquid propane grill (sold separately). This shelf attaches to the front of your unit, providing an additional workspace to prep and plate food. It also provides a convenient location to place tools, platters, cutting boards, and other essential products for easy access. Made from durable stainless steel, this shelf is easy to clean and built to last.