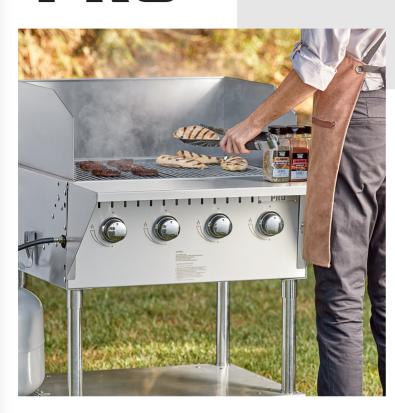

# Backyard Pro Stainless Steel Front Shelf for LPG30 and LPG60 Grill

#554LPGFS30

### **Notes & Details**

Ensure optimal convenience by adding this Backyard Pro stainless steel front shelf to your LPG30 or LPG60 liquid propane grill (sold separately). This shelf attaches to the front of your unit, providing an additional workspace to prep and plate food. It also provides a convenient location to place tools, platters, cutting boards, and other essential products for easy access. Made from durable stainless steel, this shelf is easy to clean and built to last.