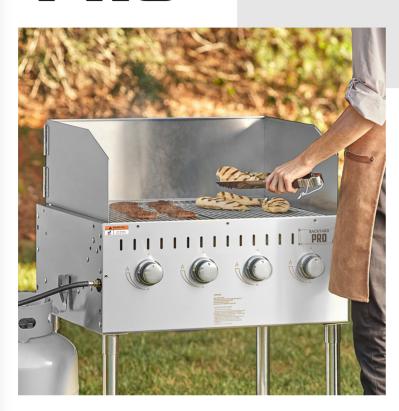

# BACKYARD PRO

# Backyard Pro 30" Wind Guard for LPG30 and LPG60 Grill

#554LPG30WG

## **Features**

- For use with Backyard Pro LPG30 and LPG60 liquid propane grill (sold separately)
- Durable stainless steel construction
- Blocks wind to ensure even cooking

## **Notes & Details**

Add this Backyard Pro 30" wind guard to your LPG30 or LPG60 liquid propane grill (sold separately) to protect your food from wind and airborne contaminants. This guard easily attaches onto your unit and makes it easier to cook outdoors on a breezy day. Plus, by blocking the wind, it ensures even cooking and reduced heat loss. Complete with a durable stainless steel construction, this guard is built to last.