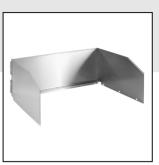

# Backyard Pro 30" Wind Guard for LPG30 and LPG60 Grill

#554LPG30WG

# **Technical Data**

| Height | 10 1/2 Inches |
|--------|---------------|
| Туре   | Wind Guards   |

## **Features**

- For use with Backyard Pro LPG30 and LPG60 liquid propane grill (sold separately)
- Durable stainless steel construction
- Blocks wind to ensure even cooking

## **Notes & Details**

Add this Backyard Pro 30" wind guard to your LPG30 or LPG60 liquid propane grill (sold separately) to protect your food from wind and airborne contaminants. This guard easily attaches onto your unit and makes it easier to cook outdoors on a breezy day. Plus, by blocking the wind, it ensures even cooking and reduced heat loss. Complete with a durable stainless steel construction, this guard is built to last.