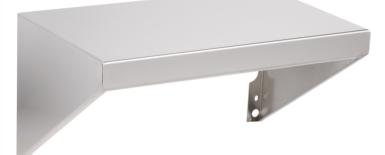

## Backyard Pro Stainless Steel Side Shelf - 14 1/4" x 23"

#554C3H8SHELF

Technical Data

Туре

Shelves

## Features

- 14 1/4" x 23"
- Durable type 304 stainless steel construction
- Perfect for keeping grilling equipment close at hand

## **Notes & Details**

Add additional storage space for your grilling utensils, seasonings, and more with this Backyard Pro side shelf! This 14 1/4" x 23" shelf is constructed of 304 type stainless steel, ensuring an easy-to-clean and dependable product for years to come. This shelf conveniently attaches to the side of your 30" or 60" Backyard Pro gas grill.