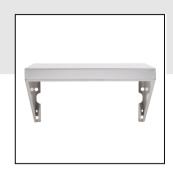

## Backyard Pro Stainless Steel Side Shelf - 14 1/4" x 23"

#554C3H8SHELF

Technical Data

Туре

Shelves

## Features

- 14 1/4" x 23"
- Durable type 304 stainless steel construction
- Perfect for keeping grilling equipment close at hand

## **Notes & Details**

Add additional storage space for your grilling utensils, seasonings, and more with this Backyard Pro side shelf! This 14 1/4" x 23" shelf is constructed of 304 type stainless steel, ensuring an easy-to-clean and dependable product for years to come. This shelf conveniently attaches to the side of your 30" or 60" Backyard Pro gas grill.