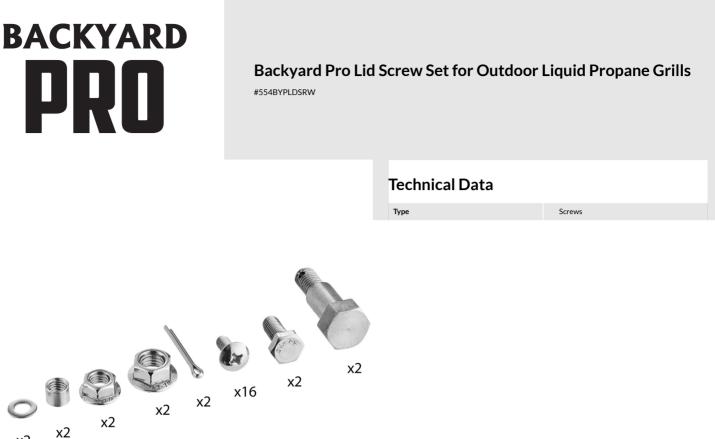

## **Features**

x2

- Secures lid to grill for proper installation
- Direct replacement to original part
- Use if original is worn or damaged

## Notes & Details

Use the Backyard Pro lid screw set with select outdoor liquid propane grills if its original hardware is damaged or misplaced. These screws directly replace those that are required when attaching the lid to the grill. They ensure proper attachment for safety during use.