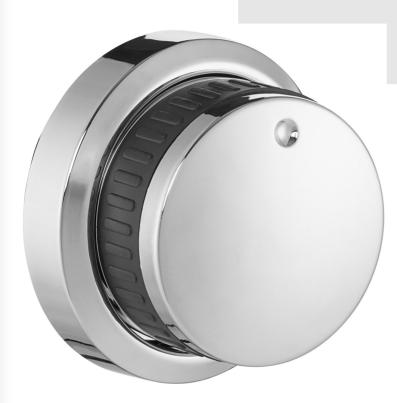

# **Backyard Pro Knob for Liquid Propane Grills**

#554BYPGKNOB

### **Features**

- Turns heat to appropriate setting for user control
- Direct replacement to original part
- Use if original is worn or damaged

## **Notes & Details**

Use the Backyard Pro knob on your liquid propane grill if an original knob is worn or damaged. This direct replacement part allows the user to turn on the burner for heating and cooking and is a necessary component for safe operation of the grill.