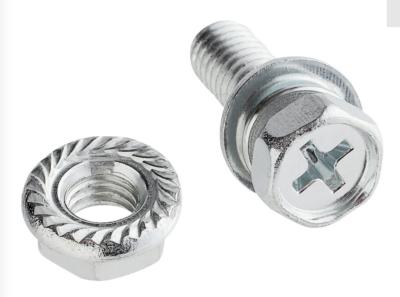

## Technical Data Type Screws

## **Features**

- Direct replacement for the original part
- Fits outdoor stoves

## **Notes & Details**

Replace a broken or missing part on your outdoor cooking unit with this Backyard Pro hardware set for outdoor stoves. This hardware set is a direct replacement for the one that came with your unit so that you can quickly make repairs and get your outdoor stove or burner back up and running.