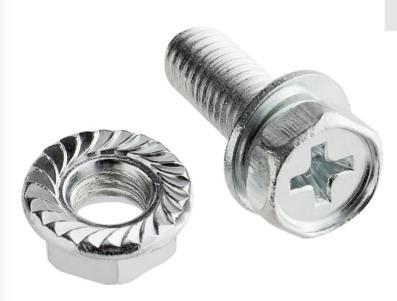

## **Backyard Pro Hardware Set for Outdoor Burners**

#554BPHDSET

## **Features**

- Direct replacement for the original part
- Fits outdoor burners

## **Notes & Details**

Replace a broken or missing part on your outdoor cooking unit with this Backyard Pro hardware set for outdoor burners. This hardware set is a direct replacement for the one that came with your unit so that you can quickly make repairs and get your outdoor stove or burner back up and running.