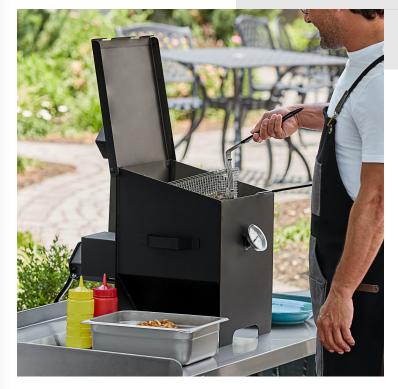

### **Notes & Details**

Fry up fish, french fries, chicken, and more with this Backyard Pro BPF4G 4 gallon steel liquid propane outdoor deep fryer! Boasting a 4 gallon oil capacity and 90,000 BTU, this double basket portable deep fryer has the power to keep up with demand at fish fries, patio cookouts, tailgating parties, BBQs, and other outdoor events. Plus, it's still compact enough for easy storage.

With a carbon steel construction, this fryer is built to last. Plus, the flame in this model is protected by wind guards, making it easier to fry foods for a BBQ with any kind of weather! The fryer's pot design pushes sediment to the bottom of the fryer, providing a cleaner frying experience. The rear drain makes changing out oil easy when it has cooled after frying. This unit also boasts an extremely fast recovery time, taking up less cooking time, and reducing the amount of oil both absorbed into the food and needed to refill the deep fryer after frying. Plus, this unit features a front-mounted thermometer for easy temperature monitoring.

For outdoor use only, the Backyard Pro 4 gallon steel liquid propane outdoor deep fryer features a steel frame with a hightemp paint to ensure that it will last for years to come. This model comes set up for liquid propane with a 20 psi regulator hose included.