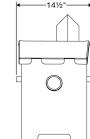

# **Technical Data**

| Width        | 14 1/2 Inches   |
|--------------|-----------------|
| Depth        | 21 1/4 Inches   |
| Height       | 22 13/16 Inches |
| Capacity     | 16 qt.          |
| Features     | Wind Guard      |
| Fryer Usage  | Low Production  |
| Material     | Steel           |
| Oil Capacity | 4 gal.          |

### **Plan View**