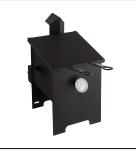

#### Features

- Durable steel 4 gallon tank with rear mounted drain; can be used as tabletop fryer or with stand (so
- Great for fish fries, onion rings, french fries, wings, and other fried foods
- Includes two fryer baskets with coated handles, large front mounted thermometer, and regulator hose
- Flame shielded by protective wind guards
- Liquid propane; 90,000 BTU of power offers extremely fast recovery times

### **Notes & Details**

Fry up fish, french fries, chicken, and more with this Backyard Pro BPF4G 4 gallon steel liquid propane outdoor deep fryer! Boasting a 4 gallon oil capacity and 90,000 BTU, this double basket portable deep fryer has the power to keep up with demand at fish fries, patio cookouts, tailgating parties, BBQs, and other outdoor events. Plus, it's still compact enough for easy storage.