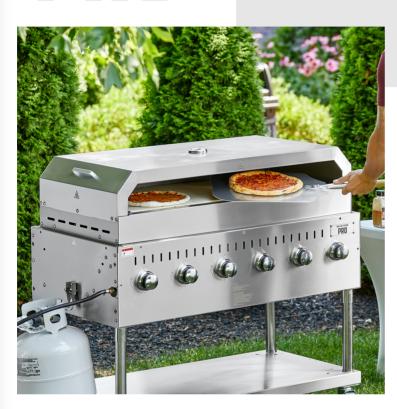

# Backyard Pro 55448PO 48" Pizza Oven Attachment for LPG48

#55448PO

## **Notes & Details**

Convert your Backyard Pro LPG48 liquid propane outdoor grill into a deluxe pizza oven with this Backyard Pro 55448PO 48" pizza oven attachment! This versatile attachment allows you to cook fresh housemade pizzas, bread loaves, or flatbreads using your grill, eliminating the need to purchase a separate pizza oven. It features ceramic stones that evenly distribute heat to prevent burnt crusts and promote gooey centers. Plus, it has a domed ceiling design that mimics the heating pattern of a wood fired brick oven to create fresh, quality pizza every time.

#### **Features**

- For use with Backyard Pro LPG48 liquid propane outdoor grills
- Converts your grill into a deluxe pizza oven
- Features ceramic stones for even heat distribution
- Domed ceiling mimics the heating pattern of a wood fired brick oven
- Allows you to cook fresh housemade pizzas, bread loaves, or flatbreads