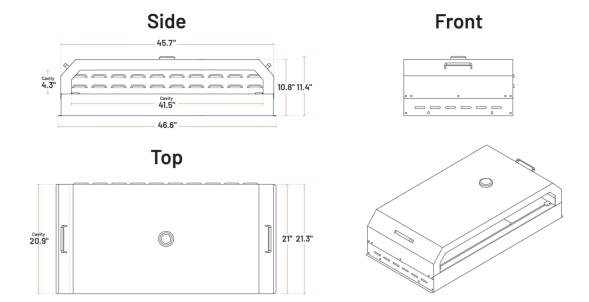

# **Technical Data**

| Width                 | 48 Inches                      |
|-----------------------|--------------------------------|
| Cooking Surface Width | 41 1/2 Inches                  |
| Cooking Surface Depth | 20 15/16 Inches                |
| Туре                  | Adapters<br>Add-On Accessories |

## **Plan View**