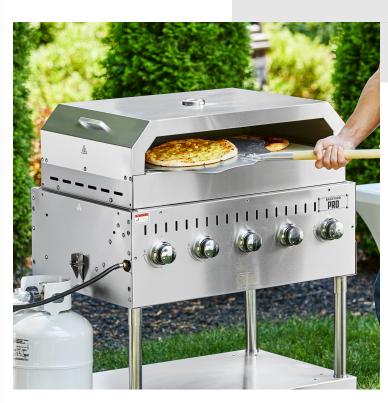

# Backyard Pro 55436PO 36" Pizza Oven Attachment for LPG36 and LPG72

#55436PO

### **Notes & Details**

Convert your Backyard Pro LPG36 or LPG72 liquid propane outdoor grill into a deluxe pizza oven with this Backyard Pro 55436PO 36" pizza oven attachment! This versatile attachment allows you to cook fresh housemade pizzas, bread loaves, or flatbreads using your grill, eliminating the need to purchase a separate pizza oven. It features ceramic stones that evenly distribute heat to prevent burnt crusts and promote gooey centers. Plus, it has a domed ceiling design that mimics the heating pattern of a wood fired brick oven to create fresh, quality pizza every time.