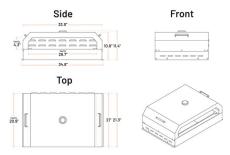

# **Technical Data**

| Width                 | 36 Inches                      |  |
|-----------------------|--------------------------------|--|
| Cooking Surface Width | 29 11/16 Inches                |  |
| Cooking Surface Depth | 20 15/16 Inches                |  |
| Stone Thickness       | 1/2 Inch                       |  |
| Туре                  | Adapters<br>Add-On Accessories |  |

### **Plan View**