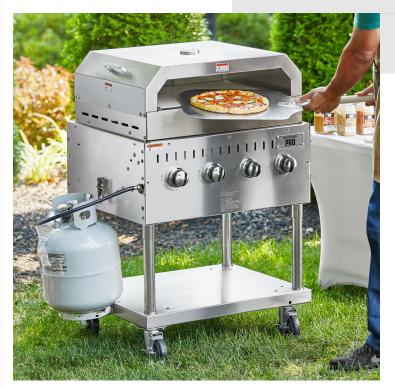

#### Backyard Pro 55430PO 30" Pizza Oven Attachment for LPG30 and LPG60

#55430PO

### Notes & Details

Convert your Backyard Pro LPG30 or LPG60 liquid propane outdoor grill into a deluxe pizza oven with this Backyard Pro 55430PO 30" pizza oven attachment! This versatile attachment allows you to cook fresh housemade pizzas, bread loaves, or flatbreads using your grill, eliminating the need to purchase a separate pizza oven. It features ceramic stones that evenly distribute heat to prevent burnt crusts and promote gooey centers. Plus, it has a domed ceiling design that mimics the heating pattern of a wood fired brick oven to create fresh, quality pizza every time.