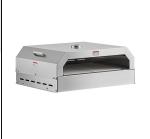

#### Backyard Pro 55430PO 30" Pizza Oven Attachment for LPG30 and LPG60

#55430PO

### Notes & Details

Convert your Backyard Pro LPG30 or LPG60 liquid propane outdoor grill into a deluxe pizza oven with this Backyard Pro 55430PO 30" pizza oven attachment! This versatile attachment allows you to cook fresh housemade pizzas, bread loaves, or flatbreads using your grill, eliminating the need to purchase a separate pizza oven. It features ceramic stones that evenly distribute heat to prevent burnt crusts and promote gooey centers. Plus, it has a domed ceiling design that mimics the heating pattern of a wood fired brick oven to create fresh, quality pizza every time.