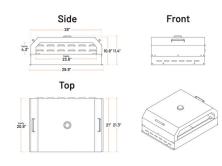

# **Technical Data**

| Width                 | 30 Inches                      |
|-----------------------|--------------------------------|
| Cooking Surface Width | 23 13/16 Inches                |
| Cooking Surface Depth | 20 15/16 Inches                |
| Stone Thickness       | 1/2 Inch                       |
| Туре                  | Adapters<br>Add-On Accessories |

## **Plan View**