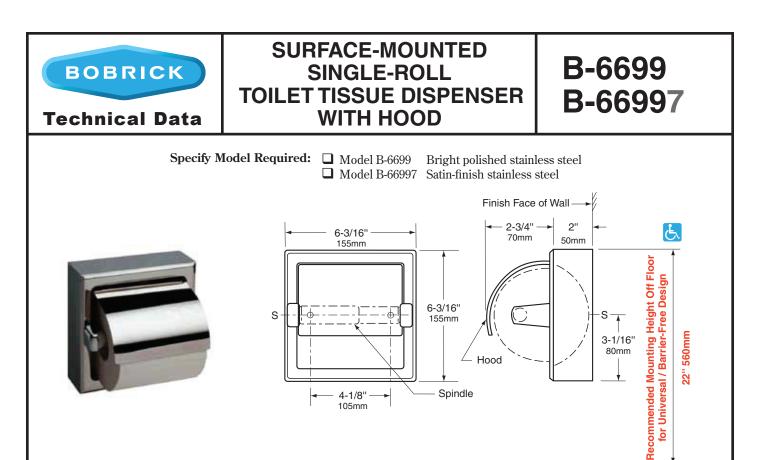

## **INSTALLATION:**

Mount unit on wall or toilet partition with two sheet-metal screws, furnished by manufacturer, at points indicated by an *S*. For partitions with particle-board or other solid core, secure with sheet-metal screws furnished, or provide through-bolts, nut, and washers.