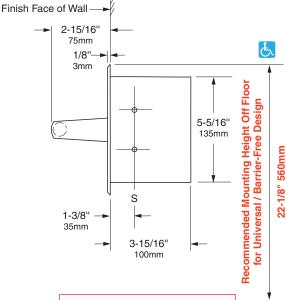

## **INSTALLATION:**

Provide framed rough wall opening 5-1/2" wide x 5-1/2" high (140 x 140mm). Minimum recessed depth required to finish face of wall is 4" (100mm). Allow clearance for construction features that may protrude into rough wall opening from opposite wall. Coordinate with mechanical engineer to avoid pipes, vents, and conduits. If unit projects above top of wainscot, then provide aluminum channel or other filler to eliminate gap between flange and finish face of wall. Mount cabinet with shims between framing and cabinet at all points indicated by an S, then secure unit with screws furnished by manufacturer.