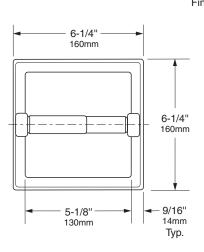

## RECESSED TOILET TISSUE DISPENSER WITH STORAGE SPACE FOR EXTRA ROLL

B-663 B-6637

**Specify Model Required:** 

☐ Model B-663 Bright polished stainless steel
☐ Model B-6637 Satin-finish stainless steel

Rough Opening 5-1/2" (140mm) wide 5-1/2" (140mm) high 4" (100mm) minimum recessed depth

## **INSTALLATION:**

Provide framed rough wall opening 5-1/2" wide x 5-1/2" high (140 x 140mm). Minimum recessed depth required to finish face of wall is 4" (100mm). Allow clearance for construction features that may protrude into rough wall opening from opposite wall. Coordinate with mechanical engineer to avoid pipes, vents, and conduits. If unit projects above top of wainscot, then provide aluminum channel or other filler to eliminate gap between flange and finish face of wall. Mount cabinet with shims between framing and cabinet at all points indicated by an S, then secure unit with screws furnished by manufacturer.