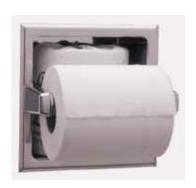

## RECESSED TOILET TISSUE DISPENSER WITH STORAGE SPACE FOR EXTRA ROLL

B-663 B-6637

**Specify Model Required:** 

☐ Model B-663 Bright polished stainless steel
☐ Model B-6637 Satin-finish stainless steel

Rough Opening 5-1/2" (140mm) wide 5-1/2" (140mm) high 4" (100mm) minimum recessed depth