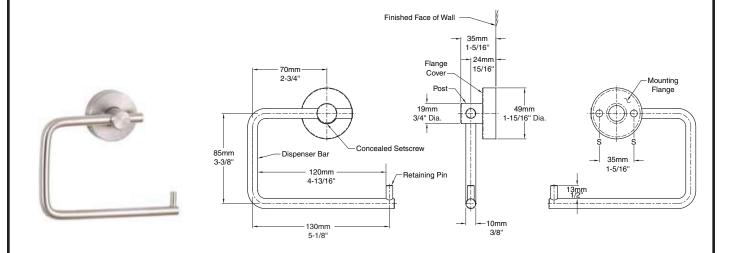

## **MATERIAL:**

**Post** — 18-8 S, type-304, 19mm (3/4") diameter, solid stainless steel rod with satin-finish. Post and Concealed Mounting Threaded Flange are machined as one piece.

**Dispenser Bar** — 18-8 S, type-304, 9.5mm (3/8") diameter, solid stainless steel rod with satin-finish. Secured to Post with a concealed set screw allowing for right or left handed assembly.

**Retaining Pin** — 18-8 S, type-304, 6.4mm (1/4") diameter, solid stainless steel rod with satin-finish press fit and secured into Dispenser Bar.

**Concealed Mounting Threaded Flange** — 18-8 S, type-304, 5.6mm (7/32") thick, stainless steel plate with thread on outside edge for fastening cover. 46mm (1-13/16") outside diameter with two holes for attachment to wall.

**Threaded Flange Cover** — 18-8 S, type-304, 1.4mm (17-gauge), machined stainless steel with satin-finish. 49mm (1-15/16") diameter 13mm (1/2") deep. Cover fastens over mounting flange to conceal mounting screws.

## **SPECIFICATION:**

Toilet Tissue Dispenser shall be type-304 stainless steel with satin finish. Toilet Tissue Dispenser shall have 19mm (3/4") diameter Post. Dispenser bar shall be 9.5mm (3/8") diameter, secured to Post with a concealed set screw allowing for right or left handed assembly. Retaining pin shall be 6.4mm (1/4") diameter and pressed into Dispenser bar. Concealed mounting flange shall be 5.6mm (7/32") thick stainless steel plate, 46mm (1-13/16") outside diameter and equipped with two screw holes for attachment and thread on outside edge to fasten cover. Threaded flange cover shall be 1.4mm (17-gauge) stainless steel, 49mm (1-15/16") diameter and shall fasten over mounting flange to conceal mounting screws. Post and mounting flange are to be machined as one piece.