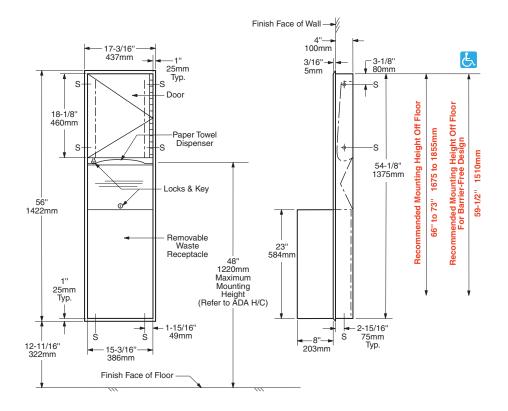

# ClassicSeries® RECESSED CONVERTIBLE PAPER TOWEL DISPENSER AND WASTE RECEPTACLE

**B-3947** 

Rough Wall Opening 16" (406mm) wide 54-3/4" (1390mm) high 4" (100mm) minimum recessed depth

## **INSTALLATION:**

Provide framed rough wall opening 16" wide x 54-3/4" high ( $406 \times 1390$ mm). Minimum recessed depth required to finish face of wall is 4" (104mm). Allow clearance for construction features that may protrude into rough wall opening from opposite wall. Coordinate with mechanical engineer to avoid pipes, vents, and conduits. If unit projects above top of wainscot, provide aluminum channel or other filler to eliminate gap between flange and finish face of wall. Mount unit in wall opening with shims between framing and cabinet at all points indicated by an S, then secure unit with  $8 \times 1-1/4$ " ( $4.2 \times 32$ mm) sheet-metal screws (not furnished).