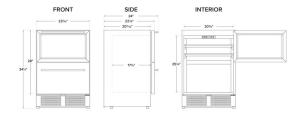

# **Technical Data**

| 23 1/2 Inches  |  |
|----------------|--|
| 22 3/4 Inches  |  |
| 34 1/4 Inches  |  |
| 20 7/16 Inches |  |
| 17 1/4 Inches  |  |
| 25 7/16 Inches |  |
| 25 7/16 Inches |  |
| 1.2 Amps       |  |
| 60 Hz          |  |
| 1 Phase        |  |
|                |  |

### **Plan View**