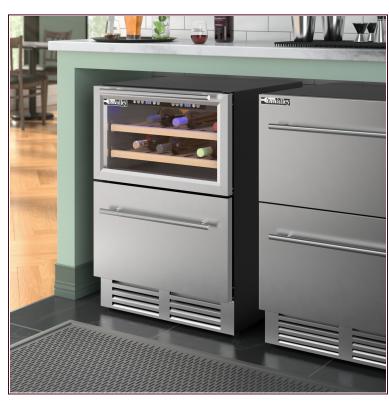

## **AvaValley DSR-20-DZ Dual Temperature Beverage Cooler with Top Shelves** and Bottom Drawer

Item#342DSR20DZ

#### **Notes & Details**

Keep chilled beverages on hand at all times with this AvaValley DSR-20-DZ dual temperature beverage cooler with top shelves and bottom drawer! Featuring a dual-zone temperature range, this beverage cooler is the perfect way to keep your drinks and food items chilled and ready to serve. This fridge boasts a temperature range from 41 to 72 degrees Fahrenheit on the top shelved section and 34 to 50 degrees Fahrenheit in the bottom drawer. It features a glass door for the top section that displays your beverages for customers to see as well as 2 adjustable wooden shelves and a bottom drawer for food and beverage storage. This versatile chilled storage is made with a digital temperature display and touch-temperature control panel so that your items are always perfectly chilled. The bottom drawer also extends out 15 3/4", giving you plenty of space to place your beverages.

This beverage cooler is designed to be installed as either a freestanding or built-in unit and has a capacity of up to 22 bottles and 70 cans. It features automatic defrost and LED interior lights that highlight your products. It also features a fully finished black cabinet with a durable stainless steel front grill and handles for long-lasting use. With this AvaValley beverage cooler, your beverages will always be ready for service!