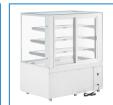

### **Features**

- Unrefrigerated design with bright, cool LED lighting for displaying un-chilled bakery items
- Features a square double pane glass design for maximum product visibility
- Sliding glass doors for easy access without blocking walking areas
- 3 interior tempered glass shelves with 55 lb. capacity
- Easy-to-use digital controls; 110V

#### **Technical Data**

| Display Case Type         | Dry / Unrefrigerated             |  |
|---------------------------|----------------------------------|--|
| Door Style                | Sliding                          |  |
| Door Type                 | Glass                            |  |
| Features                  | LED Lighting<br>Lighted Interior |  |
| Glass Style               | Flat                             |  |
| Individual Shelf Capacity | 55 lb.                           |  |
| Installation Type         | Freestanding                     |  |
| Number of Shelves         | 3 Shelves                        |  |
| Plug Type                 | NEMA 5-15P                       |  |
| Service Type              | Full Service                     |  |

#### **Plan View**