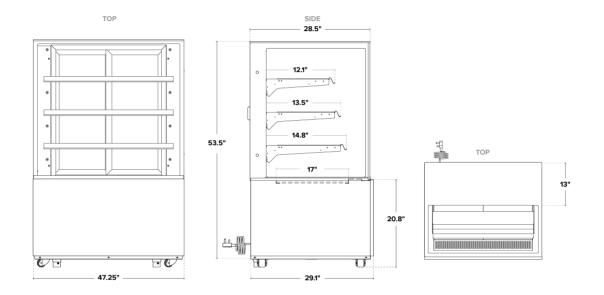

## **Technical Data**

| Width                  | 47 1/4 Inches  |  |
|------------------------|----------------|--|
| Depth                  | 29 Inches      |  |
| Height                 | 53 1/2 Inches  |  |
| Power Cord Length      | 70 7/8 Inches  |  |
| Amps                   | 0.26 Amps      |  |
| Phase                  | 1 Phase        |  |
| Voltage                | 110 Volts      |  |
| Capacity               | 19.1 cu. ft.   |  |
| Color                  | White          |  |
| Compressor<br>Location | Bottom Mounted |  |