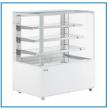

### **Features**

- Unrefrigerated design with bright, cool LED lighting for displaying un-chilled bakery items
- Features a square double pane glass design for maximum product visibility
- Sliding glass doors for easy access without blocking walking areas
- 3 interior tempered glass shelves with 55 lb. capacity
- Easy-to-use digital controls; 110V

#### **Technical Data**

| Display Case Type         | Dry / Unrefrigerated             |  |
|---------------------------|----------------------------------|--|
| Door Style                | Sliding                          |  |
| Door Type                 | Glass                            |  |
| Features                  | LED Lighting<br>Lighted Interior |  |
| Glass Style               | Flat                             |  |
| Individual Shelf Capacity | 55 lb.                           |  |
| Installation Type         | Freestanding                     |  |
| Number of Shelves         | 3 Shelves                        |  |
| Plug Type                 | NEMA 5-15P                       |  |
| Service Type              | Full Service                     |  |

#### **Plan View**