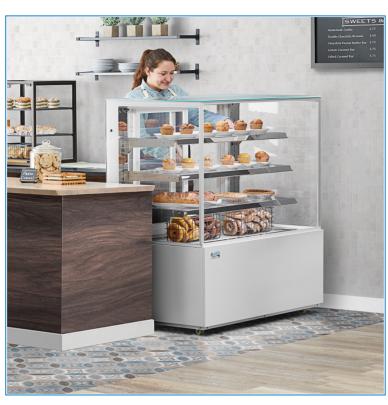

# Avantco BCD-48-SW 48" White Square Dry Bakery Display Case

Item #224BCD48SW

### **Features**

- Unrefrigerated design with bright, cool LED lighting for displaying un-chilled bakery items
- Features a square double pane glass design for maximum product visibility
- Sliding glass doors for easy access without blocking walking areas
- 3 interior tempered glass shelves with 55 lb. capacity
- Easy-to-use digital controls; 110V

#### **Notes & Details**

Display your signature cakes, pies, cookies, and muffins with ease using this Avantco BCD-48-SW 48" white dry bakery display case with LED lighting! This floor unit is made to allow you to place your baked goods in a convenient location where they can merchandise themselves to hungry customers. Whether you are looking for a bakery case to place at the front of your coffee shop near your point of sale, or a case to set up in your diner where the customers can see your dessert selection while they eat, this unit is a great option.

This bakery display case features ultra-clear glass and bright, cool LED lighting that is designed to show off your baked goods! With a proper display, your bakery items can merchandise themselves and increase impulse sales. The case also has three durable interior heavy-duty tempered glass shelves that you can adjust depending on the items you want to display. The flat front glass provides an unobstructed view of your food while the side glass panels and rear glass access doors ensure that customers can see the case's contents from any angle and make it easy to load and unload products without intruding. This unit includes a set of (4) 2" casters to make it easy to move for cleaning and servicing and requires a 110V electrical connection for operation.