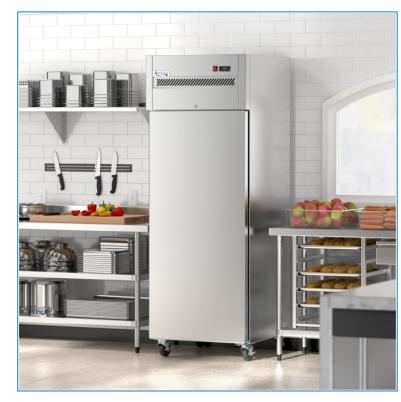

# Avantco Z1-R-HC 29" Solid Door Stainless Steel Reach-In Refrigerator

Item #178Z1RHC

| interesting to the second seco | o |
|--------------------------------------------------------------------------------------------------------------------------------------------------------------------------------------------------------------------------------------------------------------------------------------------------------------------------------------------------------------------------------------------------------------------------------------------------------------------------------------------------------------------------------------------------------------------------------------------------------------------------------------------------------------------------------------------------------------------------------------------------------------------------------------------------------------------------------------------------------------------------------------------------------------------------------------------------------------------------------------------------------------------------------------------------------------------------------------------------------------------------------------------------------------------------------------------------------------------------------------------------------------------------------------------------------------------------------------------------------------------------------------------------------------------------------------------------------------------------------------------------------------------------------------------------------------------------------------------------------------------------------------------------------------------------------------------------------------------------------------------------------------------------------------------------------------------------------------------------------------------------------------------------------------------------------------------------------------------------------------------------------------------------------------------------------------------------------------------------------------------------------|---|
|                                                                                                                                                                                                                                                                                                                                                                                                                                                                                                                                                                                                                                                                                                                                                                                                                                                                                                                                                                                                                                                                                                                                                                                                                                                                                                                                                                                                                                                                                                                                                                                                                                                                                                                                                                                                                                                                                                                                                                                                                                                                                                                                |   |
|                                                                                                                                                                                                                                                                                                                                                                                                                                                                                                                                                                                                                                                                                                                                                                                                                                                                                                                                                                                                                                                                                                                                                                                                                                                                                                                                                                                                                                                                                                                                                                                                                                                                                                                                                                                                                                                                                                                                                                                                                                                                                                                                | 3 |

### **Notes & Details**

Your establishment relies on refrigeration for proper food safety, and with this Avantco Z1-R-HC 29" solid door stainless steel reach-in refrigerator, you receive performance you can depend on! A corrosion-resistant, all-stainless steel interior and exterior construction provides increased durability and a sleek appearance. The self-closing and stay-open locking solid door gives your staff the ability to more quickly and easily load your refrigerator when you get a delivery. Plus, a door open alarm alerts users to when the door has been open for too long to keep your inventory safe and fresh.

This model features 3 plastic-coated steel shelves that fit in the refrigerator's pan slides. These slides fit full-size food pans (sold separately) and hold 33% more weight than shelf clips to make loading and unloading a breeze! The full-length U-shaped door handle further expedites the loading process. The door is field reversible for versatile use. Thanks to the rear air duct, this model has exceptional air circulation. Included casters allow users to easily move and clean under the unit.