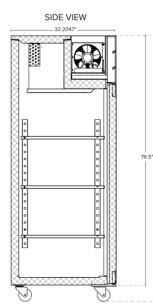

# **Technical Data**

| Width                       | 29 Inches       |
|-----------------------------|-----------------|
| Depth                       | 32 3/16 Inches  |
| Height                      | 81 11/16 Inches |
| Interior Width              | 24 3/8 Inches   |
| Right Door Opening<br>Width | 24 5/16 Inches  |
| Interior Depth              | 27 3/32 Inches  |
| Interior Height             | 56 11/16 Inches |
| Amps                        | 2.64 Amps       |
| Hertz                       | 60 Hertz        |
| Phase                       | 1 Phase         |

This model features 3 plastic-coated steel shelves that fit in the refrigerator's pan slides. These slides fit full-size food pans (sold separately) and hold 33% more weight than shelf clips to make loading and unloading a breeze! The full-length U-shaped door handle further expedites the loading process. The door is field reversible for versatile use. Thanks to the rear air duct, this model has exceptional air circulation. Included casters allow users to easily move and clean under the unit.