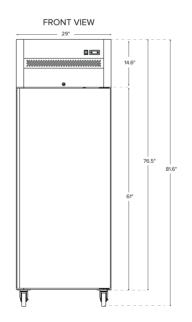

# **Technical Data**

| Width                       | 29 Inches       |
|-----------------------------|-----------------|
| Depth                       | 32 3/16 Inches  |
| Height                      | 81 11/16 Inches |
| Interior Width              | 24 3/8 Inches   |
| Right Door Opening<br>Width | 24 5/16 Inches  |
| Interior Depth              | 27 3/32 Inches  |
| Interior Height             | 56 11/16 Inches |
| Amps                        | 2.64 Amps       |
| Hertz                       | 60 Hertz        |
| Phase                       | 1 Phase         |