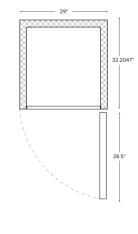

|
| Starting Amps             | 7.92 Amps                                                                                                                                                |
| Starting Wattage          | 792 Watts                                                                                                                                                |
| Temperature Range         | 33 - 40 Degrees F                                                                                                                                        |
| Туре                      |                                                                                                                                                          |

# **Plan View**





TOP VIEW



81.6



### **Notes & Details**

Your establishment relies on refrigeration for proper food safety, and with this Avantco Z1-R-HC 29" solid door stainless steel reach-in refrigerator, you receive performance you can depend on! A corrosion-resistant, all-stainless steel interior and exterior construction provides increased durability and a sleek appearance. The self-closing and stay-open locking solid door gives your staff the ability to more quickly and easily load your refrigerator when you get a delivery. Plus, a door open alarm alerts users to when the door has been open for too long to keep your inventory safe and fresh.

This model features 3 plastic-coated steel shelves that fit in the refrigerator's pan slides. These slides fit full-size food pans (sold separately) and hold 33% mo