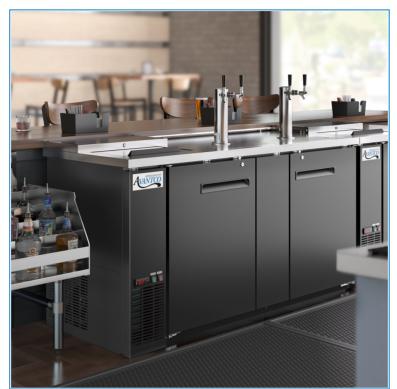

### Avantco UDD-3-CT Black Kegerator / Beer Dispenser with (2) Double Tap Tower and Club Top - (3) 1/2 Keg Capacity

Item #178UDD3CT

### **Notes & Details**

Whether you operate a pub, banquet hall, catering service, or facilitate other special events, this Avantco UDD-3-CT black beer dispenser is an excellent way to offer crisp, refreshing draft beer to your guests without investing in a complex built-in tap system! This unit features (2) double tap towers with a 10 1/4" faucet height that allows you to easily fill pint glasses and pitchers with local microbrews, international macrobrews, and everything in between. It also features a club top, which provides an extra storage compartment for chilling additional beer bottles or other single-serve bottles. Or use this compartment to store garnishes to keep them close and fresh!

This dispenser holds (3) 1/2 kegs so you can stock up on one brew or offer customers a selection to choose from. It even comes with 3 shelves for optional bottle or can storage while concealing the product behind 2 solid doors. The doors themselves are not only self-closing to prevent potential energy loss, but also lock to prevent theft during off hours.

Unlike many competitive beer dispensers, this model ships with "D" system couplers so that you can tap kegs right out of the box! This commercial kegerator features a black coated steel exterior and a 304 type stainless steel interior that is both durable and easy to clean, while a built-in drip tray further expedites end-of-day cleaning. It has a 1/3 hp refrigeration system that circulates R-290 hydrocarbon refrigerant. R-290 refrigerant has an ozone depletion potential (ODP) of 0 and a global warming potential (GWP) of 3. A 115V electrical connection is required for operation.