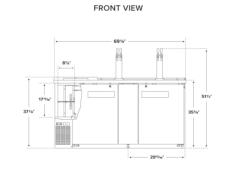

## **Technical Data**

| Width                       | 69 1/8 Inches  |  |
|-----------------------------|----------------|--|
| Depth                       | 27 3/4 Inches  |  |
| Height                      | 37 3/16 Inches |  |
| Power Cord Length           | 108 Inches     |  |
| Interior Width              | 56 1/2 Inches  |  |
| Left Door Opening<br>Width  | 21 1/2 Inches  |  |
| Right Door Opening<br>Width | 21 1/2 Inches  |  |
| Interior Depth              | 217/8 Inches   |  |
| Interior Height             | 30 1/2 Inches  |  |
| Amps                        | 4.3 Amps       |  |
|                             |                |  |

# **Plan View**

TOP VIEW