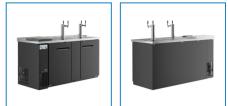

### Avantco UDD-3-CT Black Kegerator / Beer Dispenser with (2) Double Tap Tower and Club Top - (3) 1/2 Keg Capacity

Item #178UDD3CT

### **Notes & Details**

Whether you operate a pub, banquet hall, catering service, or facilitate other special events, this Avantco UDD-3-CT black beer dispenser is an excellent way to offer crisp, refreshing draft beer to your guests without investing in a complex built-in tap system! This unit features (2) double tap towers with a 10 1/4" faucet height that allows you to easily fill pint glasses and pitchers with local microbrews, international macrobrews, and everything in between. It also features a club top, which provides an extra storage compartment for chilling additional beer bottles or other single-serve bottles. Or use this compartment to store garnishes to keep them close and fresh!

This dispenser holds (3) 1/2 kegs so you can stock up on one brew or offer customers a selection to choose from. It even comes with 3 shelves for optional bottle or can storage while concealing the product behind 2 solid doors. The doors themselves are not only self-closing to prevent potential energy loss, but also lock to prevent theft during off hours.