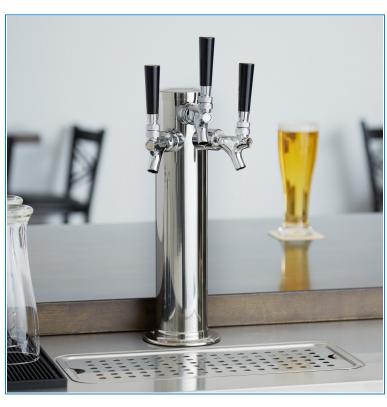

## Avantco 178TOWERTRP 3 Tap Beer Tower - 3" Column

Item#178TOWERTRP

## **Features**

- Stainless steel tower with polished chrome finish
- Standard 3" column, fits any beer dispenser with 3" wide beer towers
- 3 chrome-plated brass faucets
- Excellent for a variety of beer-dispensing setups
- Includes 3 hoses and mounting hardware

## **Notes & Details**

Whether replacing a broken tap tower or adding additional capacity to your tap line, this Avantco 178TOWERTRP 3 tap tower is the perfect way to serve up the frosty draft beers that your customers crave! This tap tower has a 3" standard column size, which makes this tower compatible with any branded beer dispensers that utilize a 3" width for the beer towers. The column is made from stainless steel with a polished chrome finish, its air-cooled design will keep all your beers chilled to perfection, and its 12" faucet height easily accommodates glasses of all sizes. A chrome-plated brass faucet design ensures a polished look and maximum durability.