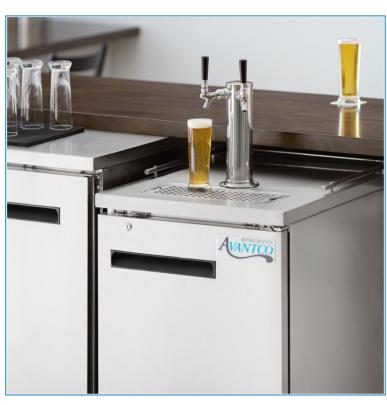

## Avantco 178TOWERDBL 2 Tap Tower - 3" Column

Item #178TOWERDBL

## **Features**

- Chrome-plated brass construction
- 3" column
- 2 faucets
- Excellent for a variety of beer-dispensing setups
- Includes mounting hardware and hoses

## **Notes & Details**

Whether replacing a broken tap tower or adding additional capacity to your tap line, this Avantco 178TOWERDBL 2 tap tower is the perfect way to serve up the frosty draft beers that your customers crave! This tap tower is air-cooled to keep all your beers chilled to perfection, and its 8" faucet height easily accommodates glasses of all sizes. A chromeplated brass design ensures a polished look and maximum durability.

Best of all, this tap tower comes with everything you need to get the beer flowing, including a pair of 5' hoses. To mount it on your kegerator or bar setup, it also includes the necessary mounting hardware.