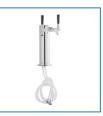

## Avantco 178TOWERDBL 2 Tap Tower - 3" Column

Item #178TOWERDBL

## **Technical Data**

| Faucet<br>Construction | Brass                            |  |
|------------------------|----------------------------------|--|
| Faucet Type            | Standard Faucets                 |  |
| Finish                 | Chrome                           |  |
| Number of Taps         | 2 Taps                           |  |
| Туре                   | Air-Cooled Tap<br>Towers<br>Taps |  |

## **Features**

- Chrome-plated brass construction
- 3" column
- 2 faucets
- Excellent for a variety of beer-dispensing setups
- Includes mounting hardware and hoses

Best of all, this tap tower comes with everything you need to get the beer flowing, including a pair of 5' hoses. To mount it on your kegerator or bar setup, it also includes the necessary mounting hardware.