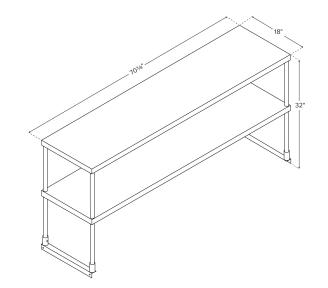

## **Technical Data**

| Length   | 70 3/8 Inches   |
|----------|-----------------|
| Width    | 18 Inches       |
| Height   | 32 Inches       |
| Color    | Silver          |
| Features | NSF Listed      |
| Material | Stainless Steel |
| Style    | Double          |
| Туре     | Overshelves     |