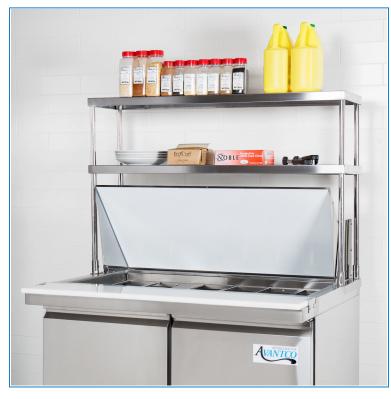

# Avantco 178SSDOS7118 Stainless Steel Double Deck Overshelf - 18" x 70 3/8"

Item #178SSDOS7118

Item #: 178SSDOS7118

|--|--|--|

#### Features

- Designed for select Avantco prep refrigerators
- Double deck adds extra storage space for prep tools and ingredients
- Durable stainless steel construction
- 18" wide by 70 3/8" long

## **Notes & Details**

If you operate a commercial kitchen, you know the value of efficiently managing your space. With this Avantco 178SSDOS7118 stainless steel double deck overshelf, you can take advantage of the unused, vertical space above your prep refrigerator! Thanks to the durable stainless steel construction, this overshelf holds up against harsh commercial use, while providing two tiers of shelving to store prep tools, ingredients, or food pans.

Measuring 18" wide, this overshelf is designed to fit select 71" long Avantco sandwich prep refrigerators. Be sure you're maximizing all available space in your kitchen with this overshelf!

A WARNING: This product can expose you to chemicals including lead, which are known to the State of California to cause cancer and birth defects or other reproductive harm. For more information, go to www.p65warnings.ca.gov.