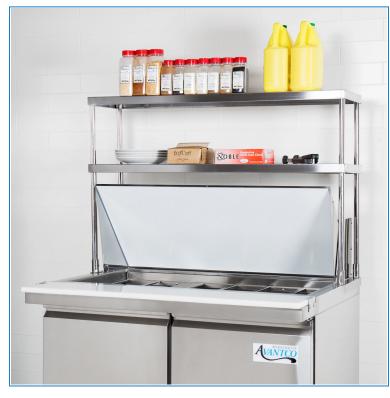

## Avantco 178SSDOS7112 Stainless Steel Double Deck Overshelf - 12" x 70 3/8"

Item #178SSDOS7112

|--|--|--|

#### **Features**

- Designed for select Avantco prep refrigerators •
- Double deck adds extra storage space for prep tools and ingredients •
- Durable stainless steel construction
- 12" wide by 70 3/8" long •

### **Notes & Details**

If you operate a commercial kitchen, you know the value of efficiently managing your space. With this Avantco 178SSDOS7112 stainless steel double deck overshelf, you can take advantage of the unused, vertical space above your prep refrigerator! Thanks to the durable stainless steel construction, this overshelf holds up against harsh commercial use, while providing two tiers of shelving to store prep tools, ingredients, or food pans.

Measuring 12" wide, this overshelf is designed to fit select 71" long Avantco sandwich prep refrigerators. Be sure you're maximizing all available space in your kitchen with this overshelf!

A WARNING: This product can expose you to chemicals including lead, which are known to the State of California to cause cancer and birth defects or other reproductive harm. For more information, go to www.p65warnings.ca.gov.