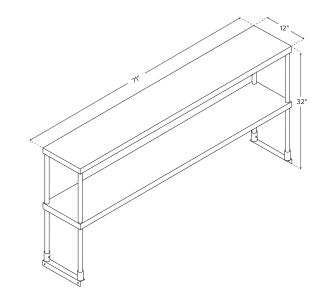

# **Technical Data**

| Length   | 70 3/8 Inches   |
|----------|-----------------|
| Width    | 12 Inches       |
| Height   | 32 Inches       |
| Color    | Silver          |
| Features | NSF Listed      |
| Material | Stainless Steel |
| Style    | Double          |
| Туре     | Overshelves     |

## Certifications

**Plan View** 