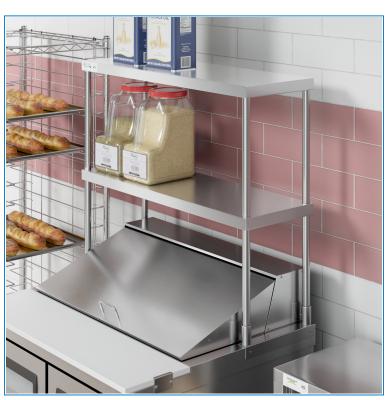

# Avantco 178D1236 12" x 36 1/4" Stainless Steel Double Deck Overshelf

Item #178D1236

# **Features**

- Adds precious storage space to your kitchen or prep area
- Double shelf design for increased capacity and improved organization
- Shelves attach easily to posts using set screws
- · Set screws and Allen wrench included
- Made of 18 gauge, type 430 stainless steel

### **Notes & Details**

Take advantage of the unused space above select Avantco prep refrigerators by adding this double deck overshelf! It is equipped with 2 shelves to truly maximize the available space in your busy kitchen or prep area, giving you greater capacity than a single shelf and allowing you to store and organize your gloves, labels, timers, and spices. Its 18 gauge, type 430 stainless steel construction ensures long-lasting durability. This overshelf mounts easily onto the end of your unit using the "L" bracket, while attaching the posts is as simple as tightening the included set screws.