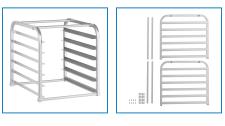

## **Features**

- Tubular aluminum frame for lightweight durability
- Holds up to 6 full-size pans
- 3" of space between extruded aluminum pan slides
- Excellent corrosion resistance
- 30 lb. individual shelf capacity; 180 lb. total

Thanks to its durable aluminum construction with 1" extruded tube frames, this rack is built to last. It features 3" of space between each extruded aluminum pan slide to allow for sufficient airflow. To provide you with the best possible savings on shipping costs, this unit ships unassembled.