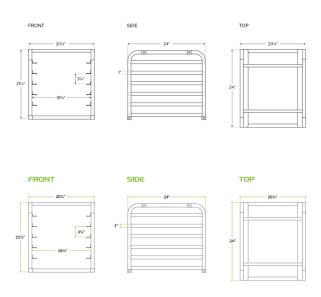

## **Technical Data**

| Width                   | 20 1/2 Inches              |  |
|-------------------------|----------------------------|--|
| Depth                   | 24 Inches                  |  |
| Height                  | 22 Inches                  |  |
| <b>Assembly Options</b> | Assembly Required          |  |
| Capacity                | 180 lb.                    |  |
| Capacity (per Shelf)    | 30 lb.                     |  |
| Color                   | Silver                     |  |
| Features                | Freezer Safe<br>NSF Listed |  |
| Loading Style           | End Load                   |  |
|                         |                            |  |

### **Plan View**