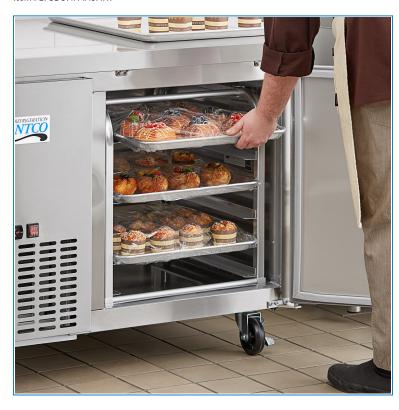

# Avantco 178BUNPANSHRT 6 Pan Aluminum End Load Sheet / Bun Pan Rack - Unassembled

Item #178BUNPANSHRT

### **Notes & Details**

Maximize the potential of your Avantco unit with this Avantco 178BUNPANSHRT 6 pan end load sheet / bun pan rack! Specifically designed to fit inside compatible Avantco prep, undercounter, and worktop refrigeration units and capable of holding 6 sheet pans full of product, this rack makes an excellent addition to the refrigerated or frozen storage areas in your bakery, restaurant, or catering kitchen. It can also work with reach-in units.

Thanks to its durable aluminum construction with 1" extruded tube frames, this rack is built to last. It features 3" of space between each extruded aluminum pan slide to allow for sufficient airflow. To provide you with the best possible savings on shipping costs, this unit ships unassembled.