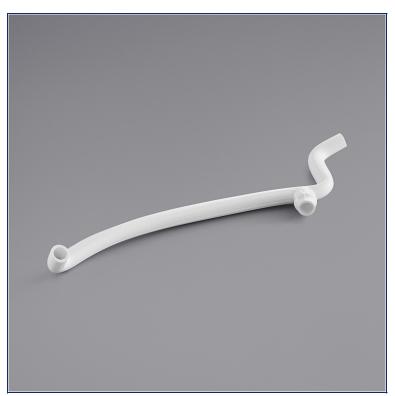

## Avantco Ice 19490300009 Water Pipe for Evaporator Plate for MC-420-22 and MC-500-30 Air Cooled Ice Machines

Item #19490300009

## **Features**

- Water pipe connects machine to evaporator plate
- Prevents excess water from creating mess and damage
- Replaces the original pipe that came with ice machine

## **Notes & Details**

This Avantco Ice Machines 19490300009 water pipe for evaporator panel serves as a direct replacement for the one that came with your MC-420-22 and MC-500-30 air cooled ice machines. It is designed to direct excess water to the evaporator panel, keeping the area around your machine free of mess or water damage. If this part is no longer working effectively, be sure to swap it out with an operational one.