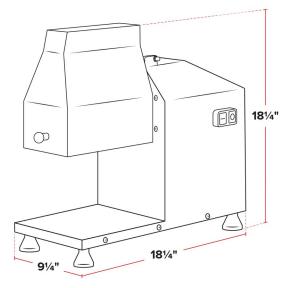

----------|--|
| Wattage          | 350 Watts        |  |
| Blade Material   | Stainless Steel  |  |
| Color            | Silver           |  |
| Horsepower       | 1/2 HP           |  |
| Material         | Stainless Steel  |  |
| Number of Blades | 64               |  |
| Plug Type        | NEMA 5-15P       |  |
| Power Type       | Electric         |  |
| Туре             | Meat Tenderizers |  |

### **Features**

- Tenderizes meat up to 8" wide x 3/4" thick
- Durable stainless steel construction is easy to clean
- Tenderizer blade is perfect for softening tough cuts of meat like pork or steak
- Stripper attachment (sold separately) adds slicing function to the tenderizer
- Helps prepare meats for your fun signature dishes; 115V, 1/2 hp

## **Certifications**







#### **Plan View**



#### **Notes & Details**

Tenderize your signature meats with precision and ease using this Avantco MT64 stainless steel 64 blade meat tenderizer! A great addition to your deli, local butcher shop, high-output restaurant, or neighborhood market, this meat tenderizer is the perfect solution for your tenderizing and slicing needs. Combining a powerful 1/2 hp motor with razor sharp stainless steel blades, this unit delivers superior precision and power.

This unit is able to tenderize or slice meat up to 8" wide and 3/4" thick, allowing you to prepare anything from pork to chicken! The tenderizer blade is perfect for softening and tenderizing even the toughest cuts of meat, like steak or pork. With a stripper attachment (sold separately), your tenderizer transforms into a slicer, which is g