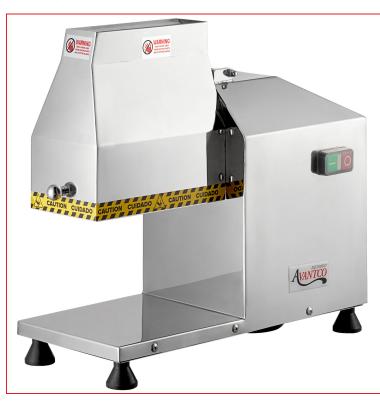

# Avantco MT64 Stainless Steel 64 Blade Meat Tenderizer - 115V, 1/2 hp

### **Features**

- Tenderizes meat up to 8" wide x 3/4" thick
- Durable stainless steel construction is easy to clean
- Tenderizer blade is perfect for softening tough cuts of meat like pork or steak
- Stripper attachment (sold separately) adds slicing function to the tenderizer
- Helps prepare meats for your fun signature dishes; 115V, 1/2 hp

#### **Notes & Details**

Tenderize your signature meats with precision and ease using this Avantco MT64 stainless steel 64 blade meat tenderizer! A great addition to your deli, local butcher shop, high-output restaurant, or neighborhood market, this meat tenderizer is the perfect solution for your tenderizing and slicing needs. Combining a powerful 1/2 hp motor with razor sharp stainless steel blades, this unit delivers superior precision and power.

This unit is able to tenderize or slice meat up to 8" wide and 3/4" thick, allowing you to prepare anything from pork to chicken! The tenderizer blade is perfect for softening and tenderizing even the toughest cuts of meat, like steak or pork. With a stripper attachment (sold separately), your tenderizer transforms into a slicer, which is great for cutting meats like chicken or steak into uniform strips to help you create fun signature dishes, like fajitas. Its durable stainless steel construction is equipped to handle heavy-duty use and is incredibly easy to clean to avoid cross contamination. This unit requires a 115V electrical connection for operation.