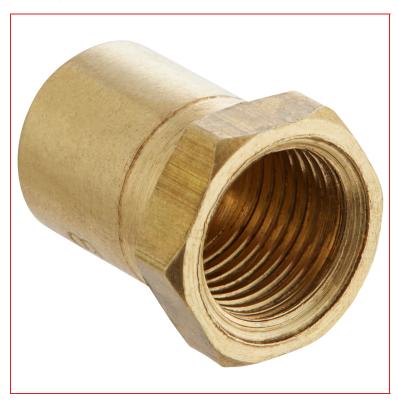

## **Avantco 177CAGORIF43 #43 Orifice**

Item #177CAGORIF43

## **Features**

- Regulates the flow of gas to the burner
- Compatible with select Avantco griddles
- Direct replacement for the original part

## **Notes & Details**

Ensure your Avantco gas griddle remains in peak operating condition with the Avantco 177CAGORIF43 #43 burner orifice! This component ensures that the flow of gas to the burner is controlled and direct. Get your unit back into working order by replacing a damaged orifice right away.