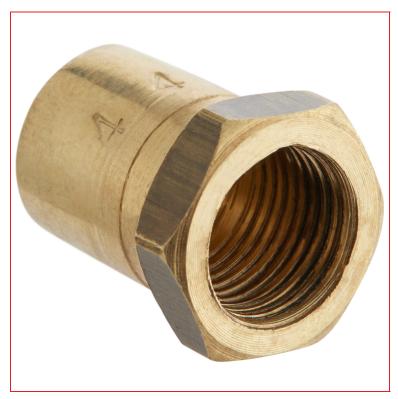

## Avantco 177CAGORIF44 #44 Orifice

Item #177CAGORIF44

## **Features**

- Regulates the flow of gas to the burner
- Compatible with select Avantco griddles
- Direct replacement for the original part

## **Notes & Details**

Ensure your Avantco gas griddle remains in peak operating condition with the Avantco 177CAGORIF44 #44 burner orifice! This component ensures that the flow of gas to the burner is controlled and direct. Get your unit back into working order by replacing a damaged orifice right away.