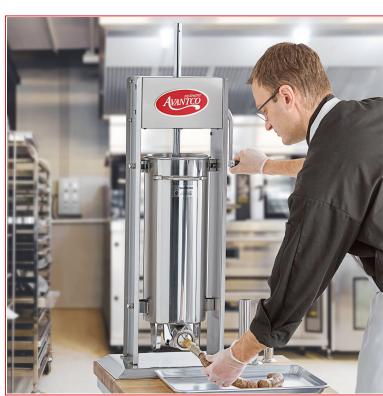

# Avantco SS-30V 30 lb. Stainless Steel Vertical Manual Sausage Stuffer

Item #177SS30V

### **Notes & Details**

Make kielbasa, chorizo, bratwurst, and other mouthwatering meats with this Avantco SS-30V 30 lb. vertical manual sausage stuffer with 5/8", 7/8", 11/4", and 11/2" stainless steel funnels! This unit boasts a vertical design that delivers reliable performance while taking up minimal counter space. It includes 5/8", 7/8", 11/4", and 11/2" stainless steel funnels so you can make snack sticks, sausage, and luncheon meats without needing to buy any additional accessories. The four sizes of funnels allows you to use nearly infinite sizes of collagen, fibrous, and natural casings to make your special dishes.

The stuffer has enclosed steel gears that turn with two speed options so you can easily attach the handle to a fast-or-slow-turning shaft, combining with a pressure relief valve to offer precise control over your product's consistency. The handle and gear design give you greater leverage and make turning and stuffing sausage easier than ever. Large all-metal drive gears and piston rod are made to deliver the pressure needed to stuff sausages big and small, with ultimate control and consistency thanks to the built-in pressure valve. Plus, the gasket completely seals the cylinder to prevent any meat or air leaks that would compromise the perfect sausage.

Type 201 stainless steel sides and a removable type 304 stainless steel tilt out canister ensure long-lasting durability as well as quick and simple cleaning. This sausage stuffer features large rubber feet and a heavy base to help prevent rocking during use. Add this rugged, large capacity sausage stuffer to your commercial kitchen or butcher shop to expand your sausage selection!