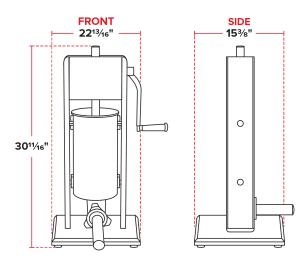

## **Technical Data**

| Length     | 22 13/16 Inches |
|------------|-----------------|
| Width      | 15 3/8 Inches   |
| Height     | 30 11/16 Inches |
| Capacity   | 30 lb.          |
| Color      | Silver          |
| Handle     | With Handle     |
| Material   | Stainless Steel |
| Power Type | Manual          |
|            |                 |

### **Plan View**