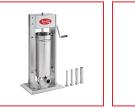

# Avantco SS-30V 30 lb. Stainless Steel Vertical Manual Sausage Stuffer

Item #177SS30V

### **Notes & Details**

Make kielbasa, chorizo, bratwurst, and other mouthwatering meats with this Avantco SS-30V 30 lb. vertical manual sausage stuffer with 5/8", 7/8", 11/4", and 11/2" stainless steel funnels! This unit boasts a vertical design that delivers reliable performance while taking up minimal counter space. It includes 5/8", 7/8", 11/4", and 11/2" stainless steel funnels so you can make snack sticks, sausage, and luncheon meats without needing to buy any additional accessories. The four sizes of funnels allows you to use nearly infinite sizes of collagen, fibrous, and natural casings to make your special dishes.