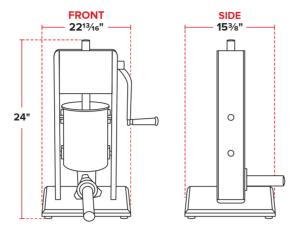

# **Technical Data**

| Length     | 22 13/16 Inches              |  |
|------------|------------------------------|--|
| Width      | 15 3/8 Inches                |  |
| Height     | 24 Inches                    |  |
| Capacity   | 20 lb.                       |  |
| Material   | Stainless Steel              |  |
| Power Type | Manual                       |  |
| Туре       | Vertical Sausage<br>Stuffers |  |
| Usage      | Standard Duty                |  |

#### **Plan View**