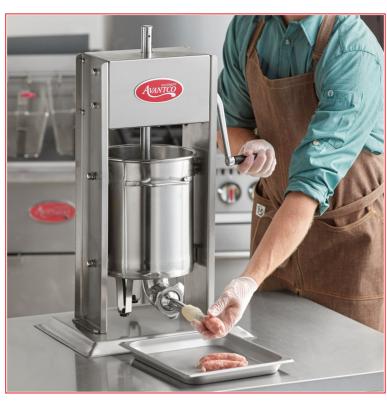

# Avantco SS-20V 20 lb. Stainless Steel Vertical Manual Sausage Stuffer with 5/8", 7/8", 1 1/4", and 1 1/2" Stainless Steel Funnels

Item #177SS20V

### **Notes & Details**

Make kielbasa, chorizo, bratwurst, and other mouthwatering meats with this Avantco SS-20V 20 lb. vertical manual sausage stuffer with 5/8", 7/8", 11/4", and 11/2" stainless steel funnels! This unit boasts a vertical design that delivers reliable performance while taking up minimal counter space. It includes 5/8", 7/8", 11/4", and 11/2" stainless steel funnels so you can make snack sticks, sausage, and luncheon meats without needing to buy any additional accessories. The four sizes of funnels allows you to use nearly infinite sizes of collagen, fibrous and natural casings to make your special dishes.

The stuffer has enclosed steel gears that turn with two speed options so you can easily attach the handle to a fast-or-slow-turning shaft, combining with a pressure relief valve to offer precise control over your product's consistency. The handle and gear design give you greater leverage and make turning and stuffing sausage easier than ever. Large all-metal drive gears and piston rod are made to deliver the pressure needed to stuff sausages big and small, with ultimate control and consistency thanks to the built-in pressure valve. Plus, the gasket completely seals the cylinder to prevent any meat or air leaks that would compromise the perfect sausage.

Type 201 stainless steel sides and a removable type 304 stainless steel tilt out canister ensure long-lasting durability as well as quick and simple cleaning. This sausage stuffer features large rubber feet and a heavy base to help prevent rocking during use. Add this rugged, large capacity sausage stuffer to your commercial kitchen or butcher shop to expand your sausage selection!